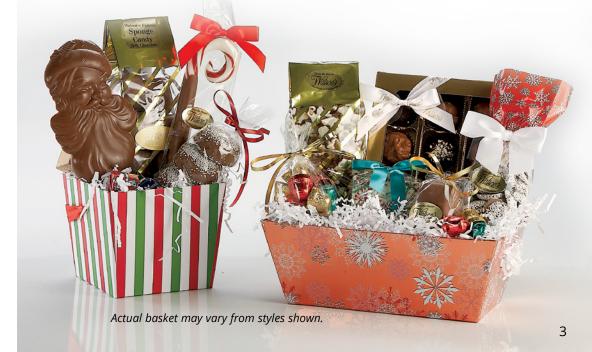

#### Christmas Cheer Basket

A great big Santa sucker, chocolatecovered Oreos®, our famous Sponge Candy, and a giant chocolate-dipped candy cane will surely help spread some cheer this holiday season.

Approx 1.25 lb \$42.50

#### Winter Wonderland Basket

A festive arrangement of holiday treats including chocolate popcorn, nonpareils, assorted chocolates, Jingle Bell Bark, Sponge Candy, and foil wrapped chocolate bells.

Approx. 1 lb 5 oz \$42.95