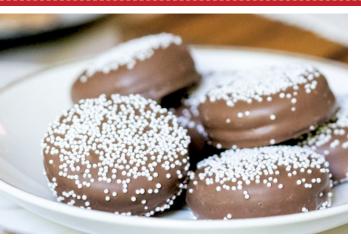

#### Chocolate-Covered **Oreos**®

Your favorite sandwich cookie drenched in our creamy milk chocolate and garnished with nonpareils.

7 piece sleeve \$15.95