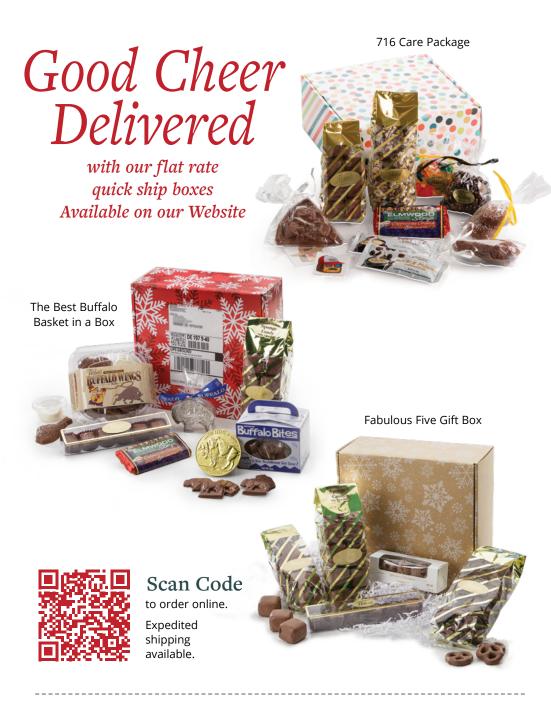

#### The Best Buffalo Box

Show your hometown pride with this delightful box full of Watson's favorites, shipped right to your doorstep. Includes chocolate Buffalo Wings & Bites, Buffalo's Best Sponge Candy, an Elmwood Strip Bar, Sea Salt Caramels, an adorable Buffalo cookie cutter with solid milk chocolate and a classic chocolate Buffalo nickel.

Net Wt. 2 lbs 5 oz \$74.95