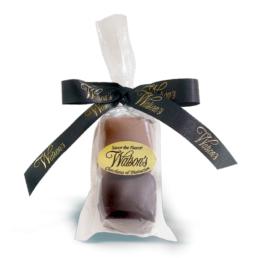

#### **Sponge Candy**

8 oz Gift Bag \$16.50 1 lb Gift Box \$29.95 2 lb Gift Box \$56.95

Available in milk chocolate, dark chocolate, and orange-flavored sponge coated in our creamy milk chocolate.

It's an art and a science made by hand in small batches, our Sponge Candy is cooked in traditional copper kettles by our highly trained candy makers.

For over 75 years, Watson's has long been regarded as the favorite when it comes to this legendary Buffalo confection. Watson's famous Sponge Candy is made all year 'round — crafting over 35 tons of it annually!

#### 2 Piece Sponge Favor

Our famous Sponge Candy presented in the perfect size to use as favors for special events.

\$2.95 each