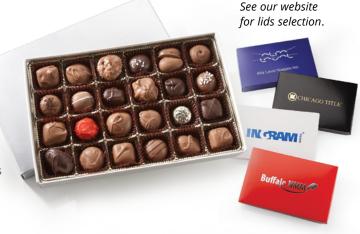

## Make a Memorable Impression

WITH A CUSTOM GIFT FEATURING YOUR LOGO AND OUR SIGNATURE CHOCOLATE.

Gifts of chocolate are always in good taste, and with your logo engraved on a chocolate bar or stamped on a box of chocolates, your gift will make a lasting impression and help build your brand awareness. We can design something special to suit any need and any budget. We have quick turnaround time, free gift-wrapping, and can drop-ship your gifts to multiple locations.

#### Visit Our Website

WatsonsChocolates.com or call us toll-free at 1-888-875-6643 for more info regarding packaging, pricing, lead time and set-up fees.

Please inquire about volume discounts.