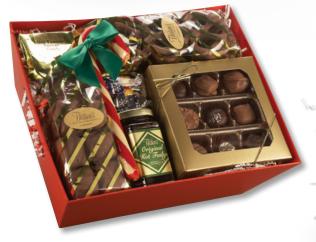

#### Home for the Holidays Basket

This hometown favorite includes Sponge Candy, Chocolate Pretzels, Hot Fudge, assorted chocolates, foil-wrapped chocolates and a giant candy cane!

Approx 2 lbs 5 oz \$67.95

#### The Classic Trio

Our famous Sponge Candy, cult classic Chocolate Pretzels, and beloved Buttercrunch are all included in this best-selling basket.

Net wt. 1.25 lb \$44.95

We have more baskets and boxes available on our website.