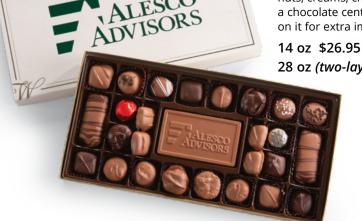

### Premium Logo Box

A choice selection of our most popular nuts, creams, chews and crisps surround a chocolate centerpiece with your logo on it for extra impact!

28 oz (two-layer) \$49.95