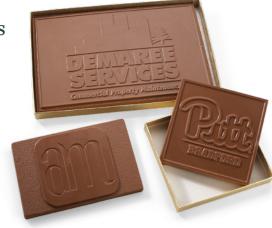

#### Solid Chocolate Logo Bars

Your name or logo engraved on a bar of Watson's delectable chocolate is sure to impress. Individually gift boxed and available in milk, dark, or orange chocolate.

Clockwise from top:

12 oz \$22.50

5 oz \$9.95

3 oz \$6.75

Not pictured:

16 oz \$25.50