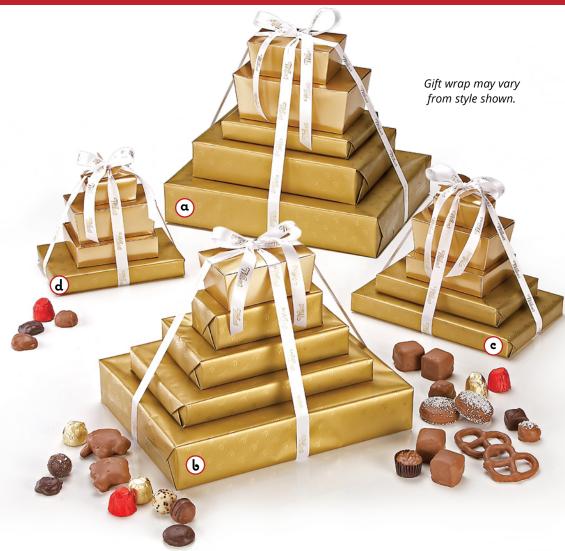

#### (a) Supreme Pyramid \$169.95

This supersized pyramid is sure to make an impact with almost 7 pounds of assorted chocolates including our Deluxe Assortment, Sponge Candy, Turtlettes, chocolate pretzels, and seasonal foil-wrapped novelties. (\$180 value!)

#### **b** Grande Pyramid \$129.95

This stunning pyramid comes complete with Sponge Candy, Jingle Bell Bark, Gourmet Nut Brittle, holiday Minikins, and chocolate-covered Oreos® — perfect for a party or holiday gathering! Over 4 ½ pounds of chocolate. (\$140 value!)

#### Classic Pyramid of Joy Net Wt. 2 lbs \$59.95

A monument to the chocolate connoisseur with five golden tiers: Deluxe Assortment, chocolate-covered nuts, Turtlettes, our famous Sponge Candy, and two truffles on top!

#### d Petite Pyramid of Joy Net Wt. 1 lb \$32.95

The "baby" of our popular Pyramid line, this smaller version offers tempting tastes of our popular Deluxe Assortment, cherry cordials, Sponge Candy, and truffles.