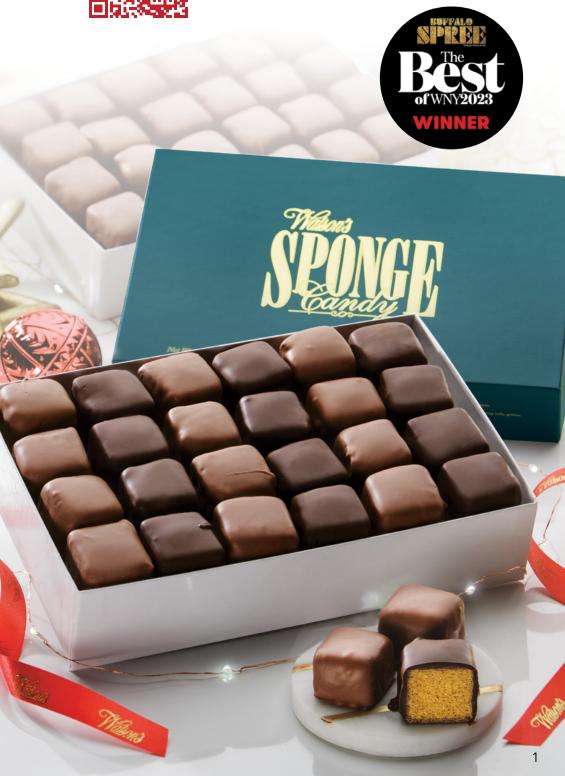

## Buffalo's Best Sponge Candy

#### **Sponge Candy**

8 oz Gift Bag \$16.50 1 lb Gift Box \$29.95 2 lb Gift Box \$56.95

Available in milk chocolate, dark chocolate, and orange-flavored sponge coated in our creamy milk chocolate.

It's an art and a science made by hand in small batches, our Sponge Candy is cooked in traditional copper kettles by our highly trained candy makers.

For over 75 years, Watson's has long been regarded as the favorite when it comes to this legendary Buffalo confection. Watson's famous Sponge Candy is made all year 'round — crafting over 35 tons of it annually!