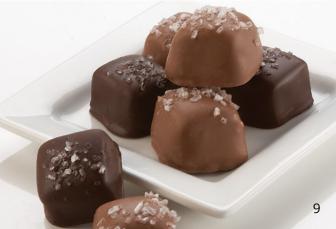

## Buffalo's Best Sponge Candy

#### **Sponge Candy**

8 oz Gift Bag \$16.50 1 lb Gift Box \$29.95 2 lb Gift Box \$56.95

Available in milk chocolate, dark chocolate, and orange-flavored sponge coated in our creamy milk chocolate.

It's an art and a science made by hand in small batches, our Sponge Candy is cooked in traditional copper kettles by our highly trained candy makers.

For over 75 years, Watson's has long been regarded as the favorite when it comes to this legendary Buffalo confection. Watson's famous Sponge Candy is made all year 'round — crafting over 35 tons of it annually!