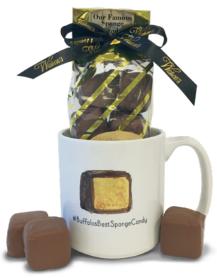

#### Sponge Candy Mug

Our 20 oz Watson's mug is filled with a half-pound of milk chocolate sponge candy. It's a perfect way to enjoy some Buffalove!

\$29.50