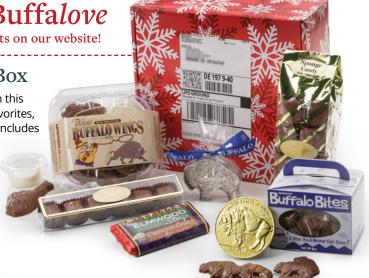

#### The Best Buffalo Box

Show your hometown pride with this delightful box full of Watson's favorites, shipped right to your doorstep. Includes chocolate Buffalo Wings & Bites, Buffalo's Best Sponge Candy, an Elmwood Strip Bar, Sea Salt Caramels, an adorable Buffalo cookie cutter with solid milk chocolate and a classic chocolate Buffalo nickel.

Net Wt. 2 lbs 5 oz \$74.95