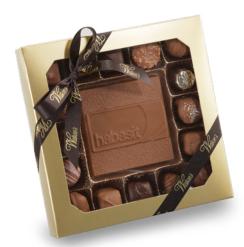

#### Window Box Assortment

A half-pound of Watson's deluxe assorted chocolates surround a 4 oz solid centerpiece engraved with your logo or greeting.

Net wt. 12 oz. \$22.50