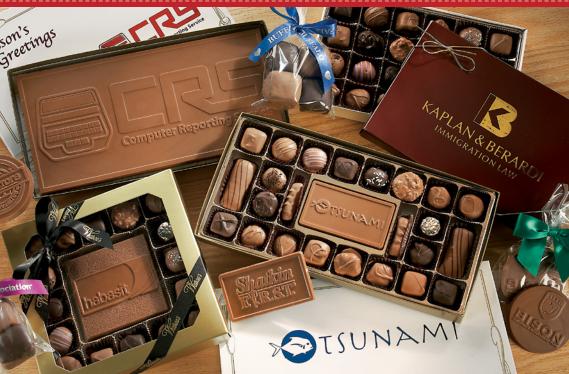

## Make a Memorable Impression

WITH A CUSTOM GIFT FEATURING YOUR LOGO AND OUR SIGNATURE CHOCOLATE.

Gifts of chocolate are always in good taste, and with your logo engraved on a chocolate bar or stamped on a box of chocolates, your gift will make a lasting impression and help build your brand awareness. We can design something special to suit any need and any budget. We have quick turnaround time, free gift-wrapping, and can drop-ship your gifts to multiple locations.

#### Window Box Assortment

A half-pound of Watson's deluxe assorted chocolates surround a 4 oz solid centerpiece engraved with your logo or greeting.

Net wt. 12 oz. \$22.50

#### Solid Chocolate Logo Bars

Your name or logo engraved on a bar of Watson's delectable chocolate is sure to impress. Individually gift boxed and available in milk, dark, or orange chocolate.

Clockwise from top:

#### **Chocolate Business Cards**

These individually boxed cards are sized just right for handouts, promotions, or event favors.

May also be used as a centerpiece for our Premium Logo Box.

1 oz \$3.25 each

### Premium Logo Box

A choice selection of our most popular nuts, creams, chews and crisps surround a chocolate centerpiece with your logo on it for extra impact!

28 oz (two-layer) \$49.95