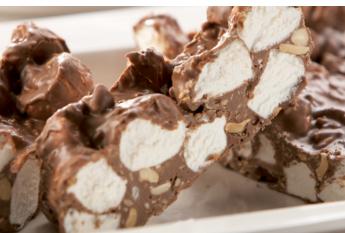

## Buffalo's Best Sponge Candy

#### **Sponge Candy**

8 oz Gift Bag \$16.50 1 lb Gift Box \$29.95 2 lb Gift Box \$56.95

Available in milk chocolate, dark chocolate, and orange-flavored sponge coated in our creamy milk chocolate.

It's an art and a science made by hand in small batches, our Sponge Candy is cooked in traditional copper kettles by our highly trained candy makers.

For over 75 years, Watson's has long been regarded as the favorite when it comes to this legendary Buffalo confection. Watson's famous Sponge Candy is made all year 'round — crafting over 35 tons of it annually!