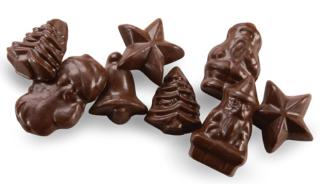

#### **Minikins**

Available in Watson's smooth milk rich dark, legendary orange, or creamy white chocolate, these miniature Santas, trees, bells, and stars make a perfect treat for sharing with friends and family.

> 8 oz \$14.50 1 lb \$25.95