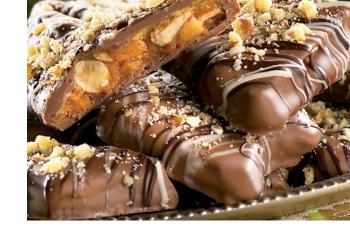

#### **English Toffee**

A classic English Toffee recipe developed by Mr. Watson himself!

Our buttery almond crunch is enveloped in Watson's creamy milk chocolate and finished with our house-roasted almonds.

Net Wt. 8 oz \$14.95