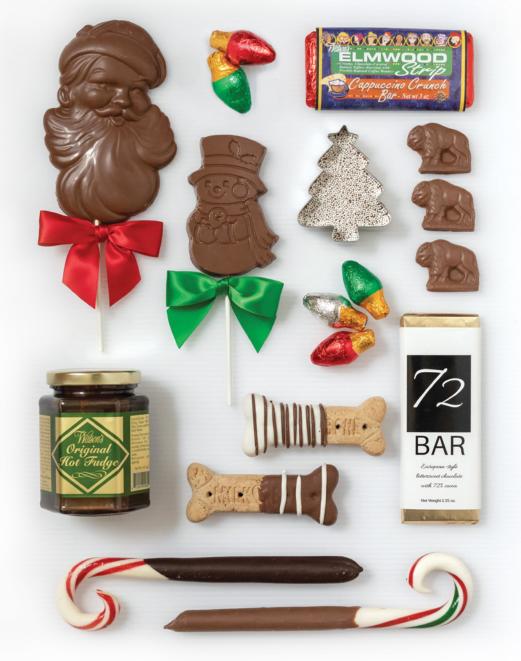

### **Holiday Pops**

4 oz Giant Santa \$6.50 2 oz Snowman \$3.75

#### Hot Fudge Sauce

Sooo thick almost a confection itself! Net Wt. 9.5 oz \$8.50

#### Giant Dipped Candy Cane

Peppermint and chocolate perfection. \$6.50 each

#### Bela's Biscuits

Half-dipped in carob and yogurt 6 Large Dog Biscuits \$7.95

#### Elmwood Strip Bar

Espresso Bean Toffee in Milk or Dark Chocolate 3 oz \$5.50

#### 72 Bar

Deep dark bar with 72% cocoa 2.25 oz \$4.95