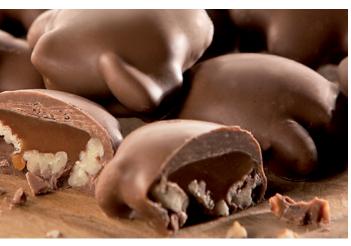

#### **Turtlettes**

Made from rich, buttery caramel, freshly shelled pecans and Watson's chocolate, our Turtlettes are the most delectable you've ever eaten!

> 8 oz Gift Bag \$16.50 16 oz Gift Box \$30.95