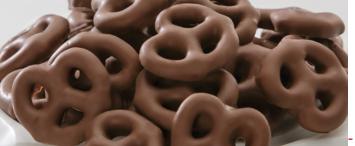

#### **Chocolate Pretzels**

This crunchy/creamy and salty/ sweet combination proves to be an irresistible treat. Available in milk and dark chocolate.

8 oz Gift Bag \$14.50

Visit our website for new products, more sizes, flavors & varieties!