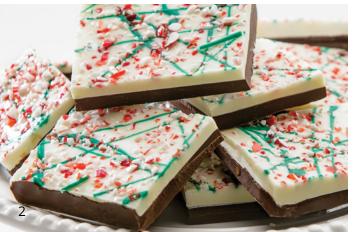

#### Jingle Bell Bark

Layers of sweet white and minty dark chocolate are made extra festive with green stripes and crushed candy canes.

> 16 oz \$26.95 8 oz \$14.50