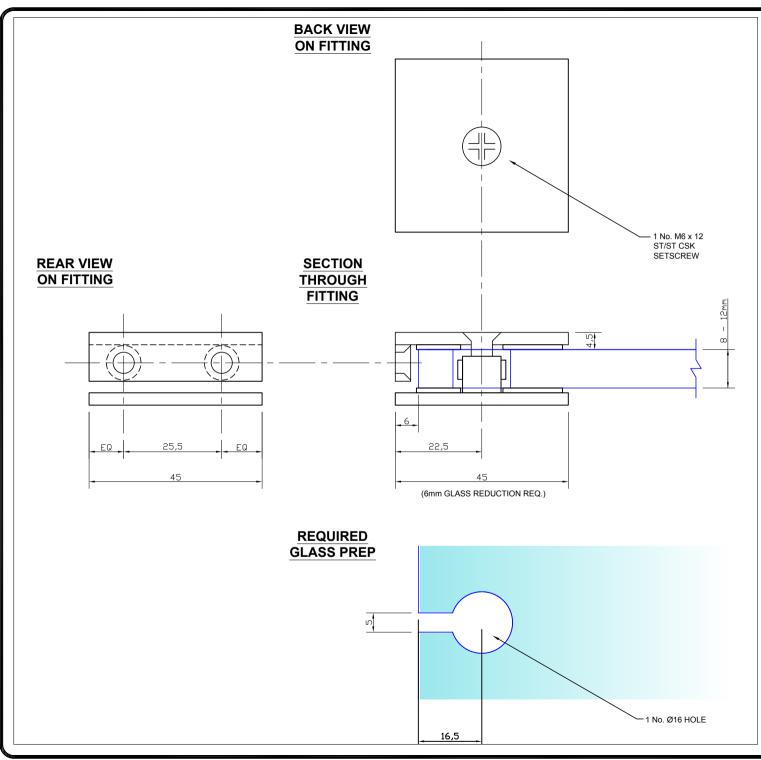

## NOTES/SPECIFICATION:

ALL FITTING COMPONENTS IN SATIN STAINLESS STEEL.

PRODUCT SUITABLE FOR 8 TO 12mm TOUGHENED GLASS PANES.

FITTING SUPPLIED COMPLETE WITH:-

- 1) 2 No. x 1.25mm TRANSLUCENT RUBBER GLAZING WASHERS
- 2) 1 No. M6 x 12mm ST/ST POSI DRIVE CSK SETSCREWS
- 4) 2 No. 10 x 40mm POSI DRIVE SCREWS AND PLASTIC PLUGS

(NOTE CUSTOMER TO PROVIDE ALTERNATIVE FIXINGS WHERE REQUIRED)

| PRODUCT REF: | SH/PAS/B05                                        |
|--------------|---------------------------------------------------|
| DESCRIPTION: | DIMENSIONED ELEVATIONS AND GLASS PREP DETAILS * * |
| DRAWING REF: | SH/PAS/B05 - 001D                                 |