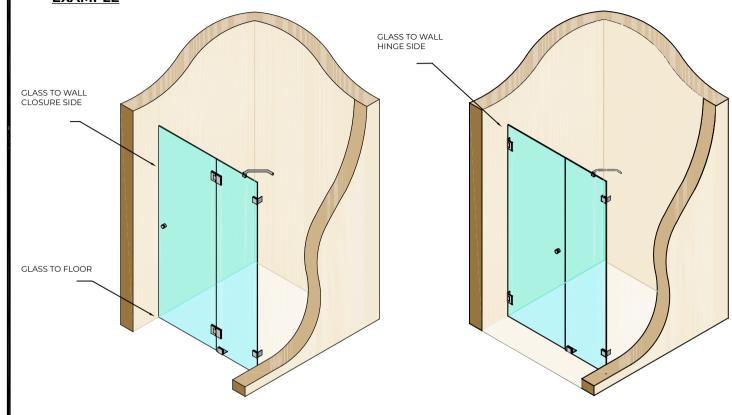

## APPLICATION EXAMPLE

SEAL SUITABLE FOR GLASS TO FLOOR MOVEMENT DETAILS.

SEAL ALSO SUITABLE FOR GLASS TO WALL MOVEMENT DETAILS IN BOTH DIRECTIONS ON HINGE SIDE AND CLOSURE SIDE.

SEALS PROVIDED IN SINGLE UNITS.