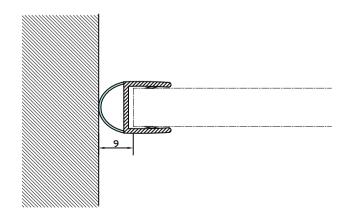

(9MM GLASS REDUCTION REQUIRED FROM SURFACE 12MM FIN LENGTH)

Express Glass Warehouse 51-55 Fowler Road, Hainault, Essex IG6 3UT Tel: +44 (0)20 8500 1188 Fax: +44 (0)20 8500 1010 Email: info@egw.co.uk Website: www.egw.co.uk

## NOTES/SPECIFICATION:

GLAZING SEALS SUPPLIED IN TRANSLUCENT PVC PROFILES.

GLAZING SEAL SUITABLE FOR 10MM GLASS PANELS.

PLEASE NOTE THE REQUIRED GLASS REDUCTION ALONG THE ASSOCIATED SEAL DETAIL

| PRODUCT REF: | SH/GGA/S16/10                              |
|--------------|--------------------------------------------|
| DESCRIPTION: | DIMENSIONED ELEVATIONS AND PRODUCT DETAILS |
| DRAWING REF: | SH/GGA/S16/10 - 001A                       |