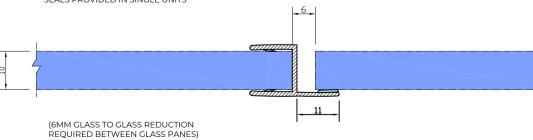

SEAL SUITABLE FOR GLASS TO GLASS CLOSURE DETAILS

SOLD SEAL RESTRICTS OPENING TO ONE DIRECTION ONLY

SEALS PROVIDED IN SINGLE UNITS

Express Glass Warehouse 51-55 Fowler Road, Hainault, Essex IG6 3UT Tel: +44 (0)20 8500 1188 Fax: +44 (0)20 8500 1010 Email: info@egw.co.uk Website: www.egw.co.uk

## NOTES/SPECIFICATION:

GLAZING SEALS SUPPLIED IN TRANSLUCENT PVC PROFILES.

GLAZING SEAL SUITABLE FOR 10MM GLASS PANES

PLEASE NOTE THE REQUIRED GLASS REDUCTION ALONG THE ASSOCIATED SEAL DETAIL

| PRODUCT REF: | SH/GGA/S10/10                              |
|--------------|--------------------------------------------|
| DESCRIPTION: | DIMENSIONED ELEVATIONS AND PRODUCT DETAILS |
| DRAWING REF: | SH/GGA/S10/10 - 001A                       |