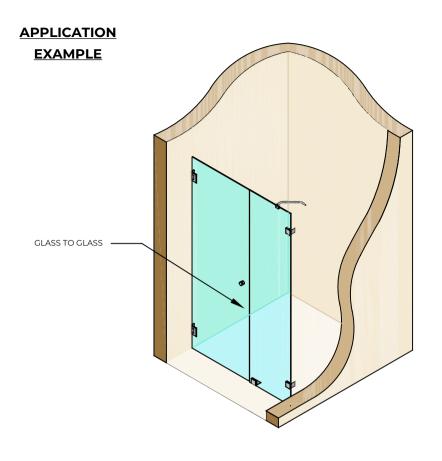

SEAL SUITABLE FOR GLASS TO GLASS CLOSURE DETAILS

SOLD SEAL RESTRICTS OPENING TO ONE DIRECTION ONLY

SEALS PROVIDED IN SINGLE UNITS

Express Glass Warehouse 51-55 Fowler Road, Hainault, Essex IG6 3UT Tel: +44 (0)20 8500 1188 Fax: +44 (0)20 8500 1010 Email: info@egw.co.uk Website: www.egw.co.uk