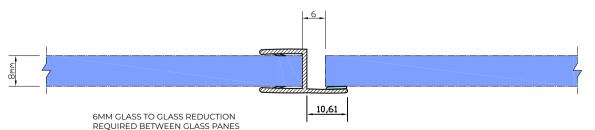

## END VIEW ON SEAL

SEAL SUITABLE FOR GLASS TO GLASS CLOSURE DETAILS

RIGID SEAL RESTRICTS OPENING TO ONE DIRECTION ONLY

SEALS PROVIDED IN SINGLE UNITS

Express Glass Warehouse 51-55 Fowler Road, Hainault, Essex IG6 3UT Tel: +44 (0)20 8500 1188 Fax: +44 (0)20 8500 1010 Email: info@egw.co.uk Website: www.egw.co.uk

## NOTES/SPECIFICATION:

GLAZING SEALS SUPPLIED IN TRANSLUCENT PVC PROFILES.

GLAZING SEAL SUITABLE FOR 8MM GLASS PANES

PLEASE NOTE THE REQUIRED GLASS REDUCTION ALONG THE ASSOCIATED SEAL DETAIL

| PRODUCT REF: | SH/GGA/S10                                 |
|--------------|--------------------------------------------|
| DESCRIPTION: | DIMENSIONED ELEVATIONS AND PRODUCT DETAILS |
| DRAWING REF: | SH/GGA/S10 - 001C                          |