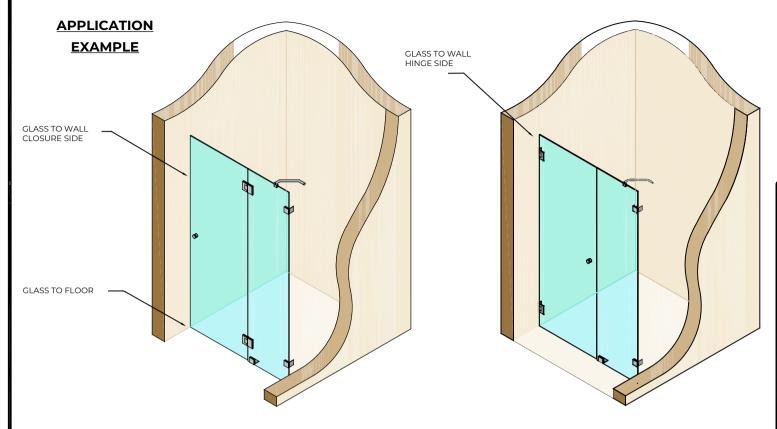

## NOTES/SPECIFICATION:

GLAZING SEALS SUPPLIED IN TRANSLUCENT PVC PROFILES.

GLAZING SEAL SUITABLE FOR 10MM GLASS PANES

PLEASE NOTE THE REQUIRED GLASS REDUCTION ALONG THE ASSOCIATED SEAL DETAIL

## END VIEW ON SEAL

SEAL SUITABLE FOR GLASS TO FLOOR MOVEMENT DETAILS.

SEAL ALSO SUITABLE FOR GLASS TO WALL MOVEMENT DETAILS IN BOTH DIRECTIONS ON HINGE SIDE AND CLOSURE SIDE.

SEALS PROVIDED IN SINGLE UNITS