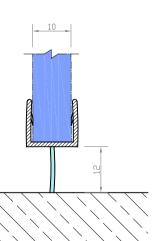

## NOTES/SPECIFICATION:

GLAZING SEALS SUPPLIED IN TRANSLUCENT PVC PROFILES.

GLAZING SEAL SUITABLE FOR 10MM GLASS PANES

PLEASE NOTE THE REQUIRED GLASS REDUCTION ALONG THE ASSOCIATED SEAL DETAIL

## END VIEW ON SEAL

SEAL SUITABLE FOR GLASS TO FLOOR MOVEMENT DETAILS.

SEAL ALSO SUITABLE FOR GLASS TO WALL MOVEMENT DETAILS IN BOTH DIRECTIONS ON HINGE SIDE AND CLOSURE SIDE.

SEALS PROVIDED IN SINGLE UNITS

(10MM GLASS REDUCTION REQUIRED FROM SURFACE, 12MM FIN LENGTH)

| PRODUCT REF: | SH/GGA/S06/10                              |
|--------------|--------------------------------------------|
| DESCRIPTION: | DIMENSIONED ELEVATIONS AND PRODUCT DETAILS |
| DRAWING REF: | SH/GGA/S06/10 - 001A                       |