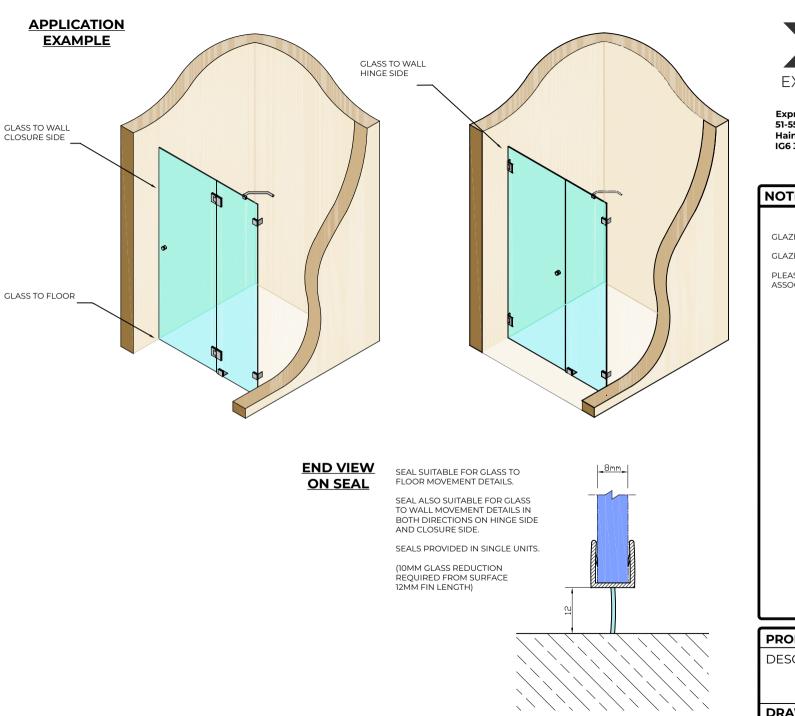

## NOTES/SPECIFICATION:

GLAZING SEALS SUPPLIED IN TRANSLUCENT PVC PROFILES.

GLAZING SEAL SUITABLE FOR 8MM GLASS PANES

PLEASE NOTE THE REQUIRED GLASS REDUCTION ALONG THE ASSOCIATED SEAL DETAIL

| PRODUCT REF: | SH/GGA/S06                                    |
|--------------|-----------------------------------------------|
| DESCRIPTION: | DIMENSIONED ELEVATIONS AND<br>PRODUCT DETAILS |
| DRAWING REF: | SH/GGA/S06 - 001C                             |