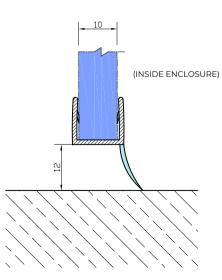

## END VIEW ON SEAL

SEAL SUITABLE FOR GLASS TO WALL MOVEMENT DETAILS ON HINGE SIDE.

SEALS PROVIDED IN SINGLE UNITS.

(10MM GLASS REDUCTION REQUIRED FROM WALL 12MM FIN LENGTH)

Express Glass Warehouse 51-55 Fowler Road, Hainault, Essex IG6 3UT Tel: +44 (0)20 8500 1188 Fax: +44 (0)20 8500 1010 Email: info@egw.co.uk Website: www.egw.co.uk

## NOTES/SPECIFICATION:

GLAZING SEALS SUPPLIED IN TRANSLUCENT PVC PROFILES.

GLAZING SEAL SUITABLE FOR 8MM GLASS PANES

PLEASE NOTE THE REQUIRED GLASS REDUCTION ALONG THE ASSOCIATED SEAL DETAIL

| PRODUCT REF: | SH/GGA/S05                                 |
|--------------|--------------------------------------------|
| DESCRIPTION: | DIMENSIONED ELEVATIONS AND PRODUCT DETAILS |
| DRAWING REF: | SH/GGA/S05 - 001C                          |