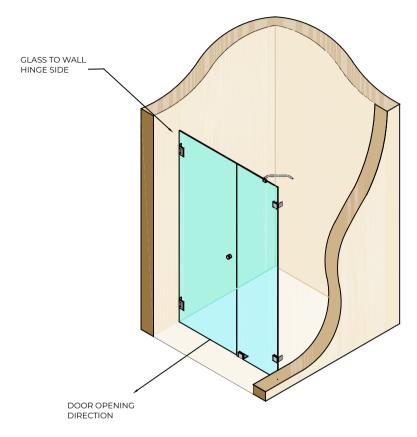

## APPLICATION EXAMPLE

## END VIEW ON SEAL

SEAL SUITABLE FOR GLASS TO WALL MOVEMENT DETAILS ON HINGE SIDE.

SEALS PROVIDED IN SINGLE UNITS.

(10MM GLASS REDUCTION REQUIRED FROM WALL 12MM FIN LENGTH)

Express Glass Warehouse 51-55 Fowler Road, Hainault, Essex IG6 3UT Tel: +44 (0)20 8500 1188 Fax: +44 (0)20 8500 1010 Email: info@egw.co.uk Website: www.egw.co.uk