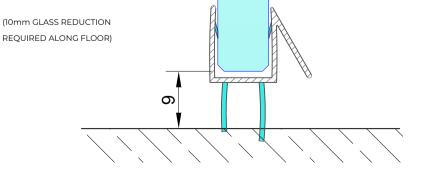

## END VIEW ON SEAL

SEAL SUITABLE FOR BOTTOM EDGES OF GLASS DOORS

SEALS PROVIDED IN SINGLE UNITS

(INSIDE ENCLOSURE)

Express Glass Warehouse 51-55 Fowler Road, Hainault, Essex IG6 3UT Tel: +44 (0)20 8500 1188 Fax: +44 (0)20 8500 1010 Email: info@egw.co.uk Website: www.egw.co.uk

Copyright (C) - October 2020, All Rights Reserved

| NOTES | /SPECIFI | CATION |
|-------|----------|--------|
|-------|----------|--------|

GLAZING SEALS SUPPLIED IN TRANSLUCENT PVC PROFILES.

GLAZING SEAL SUITABLE FOR 8MM GLASS PANES

PLEASE NOTE THE REQUIRED GLASS REDUCTION ALONG THE ASSOCIATED SEAL DETAIL

PRODUCT REF: SH/GGA/S04

DESCRIPTION: BASE SEAL

DRAWING REF: SH/GGA/S04 - 001E