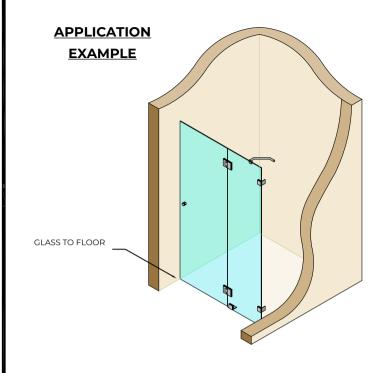

PLEASE NOTE THE REQUIRED GLASS REDUCTION ALONG THE ASSOCIATED SEAL DETAIL

PRODUCT REF: SH/GGA/S04

DESCRIPTION: BASE SEAL

DRAWING REF: SH/GGA/S04 - 001E