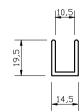

## PRODUCT ELEVATIONS

NOTE -COMPONENT TO BE CUT DOWN AND DRILLED ON SITE TO SUIT DIMENSIONAL REQUIREMENTS

2,400mm (□/ALL LENGTH)

| PRODUCT REF: | SH/GGA/C32                                 |
|--------------|--------------------------------------------|
| DESCRIPTION: | DIMENSIONED ELEVATIONS AND PRODUCT DETAILS |
|              | MN - 18/10/22                              |
|              |                                            |