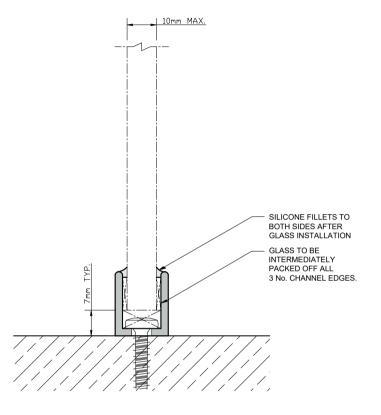

## GLAZING DETAIL ON CHANNEL

Spiral 5

Spiral Hardware Ltd, Unit 9 Wimbledon Ave, Brandon, Suffolk IP27 0NZ TEL: +44 (0)1842 811818 FAX: +44 (0)1842 815515 WFR: www.spiralbardwar.

WEB: www.spiralhardware.co.uk
E-MAIL: sales@spiralhardware.co.uk

Copyright (c) - April 2012, All Rights Reserved

GLAZING CHANNEL SUPPLIED IN ELECTRO-POLISHED, EXTRUDED ALUMINIUM WITH PLASTIC PACKERS.

GLAZING CHANNEL SUITABLE FOR UP TO 10mm GLASS

GLAZING CHANNEL REQUIRES CUTTING AND DRILLING TO SUIT DESIGN REQUIREMENTS ON SITE.

(NOTE CUSTOMER TO PROVIDE REQUIRED FIXINGS)