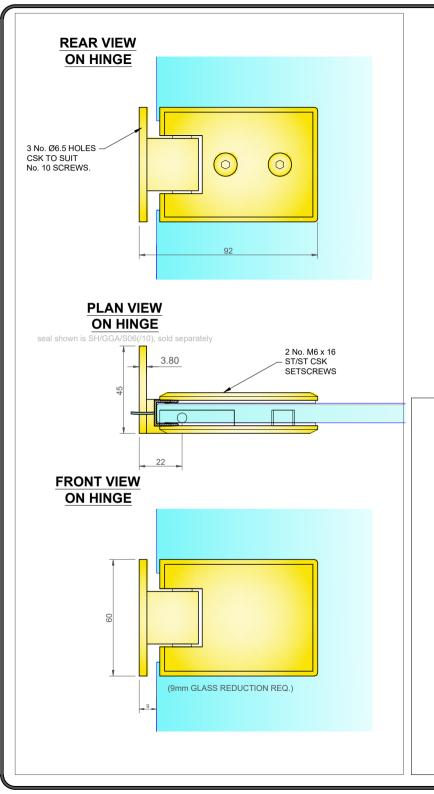

ALL HINGE COMPONENTS IN BRUSHED BRASS.

PRODUCT SUITABLE FOR 8mm TOUGHENED GLASS.

HINGE SUPPLIED COMPLETE WITH:-

- 1) 2 No. x 1.4mm TRANSLUCENT RUBBER GLAZING WASHERS.
- 2) 2 No. M6 Brass Plated Stainless Steel SOCKET HEAD CSK SETSCREWS

(NOTE CUSTOMER TO PROVIDE WALL FIXINGS TO SUIT APPLICATION AND STRUCTURAL REQUIREMENT)

| PRODUCT REF: | SH/APH/H04/BB                                         |
|--------------|-------------------------------------------------------|
| DESCRIPTION: | DIMENSIONED ELEVATIONS AND REQUIRED GLASS PREP DETAIL |
|              | MN - 03/03/21                                         |
|              |                                                       |