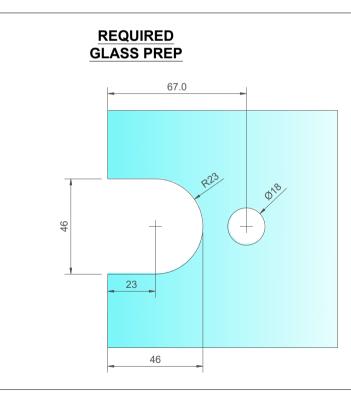

(NOTE CUSTOMER TO PROVIDE WALL FIXINGS TO SUIT APPLICATION AND STRUCTURAL REQUIREMENT)

| PRODUCT REF: | SH/APH/H04/BB                                         |
|--------------|-------------------------------------------------------|
| DESCRIPTION: | DIMENSIONED ELEVATIONS AND REQUIRED GLASS PREP DETAIL |
|              | MN - 03/03/21                                         |
|              |                                                       |