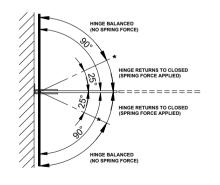

Spiral Hardware Ltd, Unit 9 Wimbledon Ave, Brandon, Suffolk IP27 0NZ **TEL:** +44 (0)1842 811818 FAX: +44 (0)1842 815515

**WEB:** www.spiralhardware.co.uk E-MAIL: sales@spiralhardware.co.uk

Copyright (c) - April 2012, All Rights Reserved

ALL HINGE COMPONENTS IN BRUSHED BRASS.

PRODUCT SUITABLE FOR 8mm TOUGHENED GLASS.

HINGE SUPPLIED COMPLETE WITH:-

- 1) 2 No. x 1.4mm TRANSLUCENT RUBBER GLAZING WASHERS.
- 2) 2 No. M6 Brass Plated Stainless Steel SOCKET HEAD CSK SETSCREWS

(NOTE CUSTOMER TO PROVIDE WALL FIXINGS TO SUIT APPLICATION AND STRUCTURAL REQUIREMENT)



| PRODUCT REF: | SH/APH/H04/BB                                         |
|--------------|-------------------------------------------------------|
| DESCRIPTION: | DIMENSIONED ELEVATIONS AND REQUIRED GLASS PREP DETAIL |
|              | MN - 03/03/21                                         |
|              |                                                       |