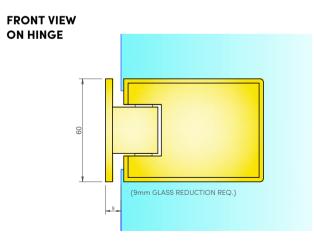

## **NOTES/SPECIFICATION:**

ALL HINGE COMPONENTS IN POLISHED BRASS

PRODUCT SUITABLE FOR 8MM TOUGHENED GLASS

HINGE SUPPLIED COMPLETE WITH:-

1) 2 NO. X 1.4MM TRANSLUCENT RUBBER GLAZING WASHERS. 2) 2 NO. M6 BRASS PLATED STAINLESS STEEL SOCKET HEAD CSK SETSCREWS