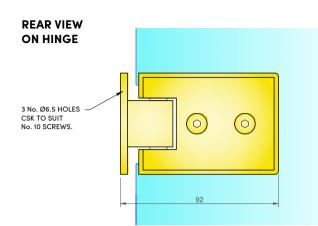

## **NOTES/SPECIFICATION:**

ALL HINGE COMPONENTS IN POLISHED BRASS

PRODUCT SUITABLE FOR 8MM TOUGHENED GLASS

HINGE SUPPLIED COMPLETE WITH:-

1) 2 NO. X 1.4MM TRANSLUCENT RUBBER GLAZING WASHERS. 2) 2 NO. M6 BRASS PLATED STAINLESS STEEL SOCKET HEAD CSK SETSCREWS

(NOTE CUSTOMER TO PROVIDE WALL FIXINGS TO SUIT APPLICATION AND STRUCTURAL REQUIREMENT)

| PRODUCT REF: | SH/APH/H04/PB                                    |
|--------------|--------------------------------------------------|
| DESCRIPTION: | DIMENSIONED ELEVATIONS AND<br>GLASS PREP DETAILS |
| DRAWING REF: | SH/APH/H04/PB                                    |