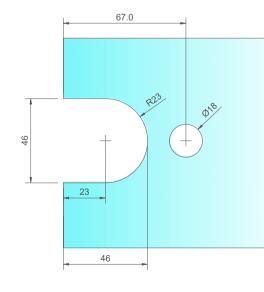

## PLAN VIEW

## **ON HINGE**

Seal shown is SH/GGA/S06(/10), sold separately.

REQUIRED GLASS PREP

Express Glass Warehouse 51-55 Fowler Road, Hainault, Essex IG6 3UT Tel: +44 (0)20 8500 1188 Fax: +44 (0)20 8500 1010 Email: info@egw.co.uk Website: www.egw.co.uk