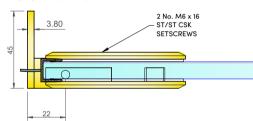

## **NOTES/SPECIFICATION:**

ALL HINGE COMPONENTS IN POLISHED BRASS

PRODUCT SUITABLE FOR 8MM TOUGHENED GLASS

HINGE SUPPLIED COMPLETE WITH:-

1) 2 NO. X 1.4MM TRANSLUCENT RUBBER GLAZING WASHERS. 2) 2 NO. M6 BRASS PLATED STAINLESS STEEL SOCKET HEAD CSK SETSCREWS