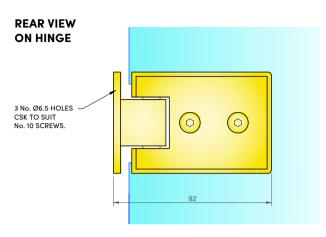

## NOTES/SPECIFICATION:

ALL HINGE COMPONENTS IN MATT BLACK

PRODUCT SUITABLE FOR 8MM TOUGHENED GLASS

HINGE SUPPLIED COMPLETE WITH:-

1) 2 NO. X 1.4MM TRANSLUCENT RUBBER GLAZING WASHERS. 2) 2 NO. M6 BRASS PLATED STAINLESS STEEL SOCKET HEAD CSK SETSCREWS