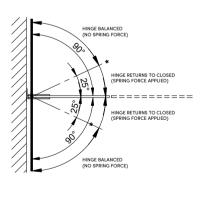

## PLAN VIEW ON HINGE

Seal shown is SH/GGA/S06(/10), sold separately.



## FRONT VIEW ON HINGE



## REQUIRED GLASS PREP





Express Glass Warehouse 51–55 Fowler Road, Hainault, Essex IG6 3UT Tel: +44 (0)20 8500 1188 Fax: +44 (0)20 8500 1010 Email: info@egw.co.uk Website: www.egw.co.uk

Copyright (C) - October 2020, All Rights Reserved

## NOTES/SPECIFICATION:

ALL HINGE COMPONENTS IN MATT BLACK

PRODUCT SUITABLE FOR 8MM TOUGHENED GLASS

HINGE SUPPLIED COMPLETE WITH:-

1) 2 NO. X 1.4MM TRANSLUCENT RUBBER GLAZING WASHERS. 2) 2 NO. M6 BRASS PLATED STAINLESS STEEL SOCKET HEAD CSK SETSCREWS

(NOTE CUSTOMER TO PROVIDE WALL FIXINGS TO SUIT APPLICATION AND STRUCTURAL REQUIREMENT)



| PRODUCT REF: | SH/APH/H04/MB                                 |
|--------------|-----------------------------------------------|
| DESCRIPTION: | DIMENSIONED ELEVATIONS AND GLASS PREP DETAILS |
| DRAWING REF: | SH/APH/H04/MB                                 |