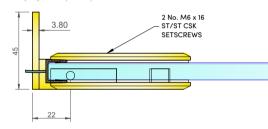

## FRONT VIEW ON HINGE

## NOTES/SPECIFICATION:

ALL HINGE COMPONENTS IN MATT BLACK

PRODUCT SUITABLE FOR 8MM TOUGHENED GLASS

HINGE SUPPLIED COMPLETE WITH:-

1) 2 NO. X 1.4MM TRANSLUCENT RUBBER GLAZING WASHERS. 2) 2 NO. M6 BRASS PLATED STAINLESS STEEL SOCKET HEAD CSK SETSCREWS