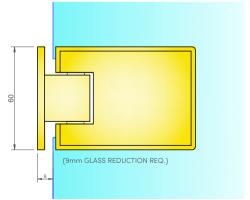

## PLAN VIEW ON HINGE

Seal shown is SH/GGA/S06(/10), sold separately.



## FRONT VIEW ON HINGE



## REQUIRED GLASS PREP





Express Glass Warehouse 51–55 Fowler Road, Hainault, Essex IG6 3UT Tel: +44 (0)20 8500 1188 Fax: +44 (0)20 8500 1010 Email: info@egw.co.uk Website: www.egw.co.uk

Copyright (C) - October 2020, All Rights Reserved

## NOTES/SPECIFICATION:

ALL HINGE COMPONENTS IN MATT BLACK

PRODUCT SUITABLE FOR 8MM TOUGHENED GLASS

HINGE SUPPLIED COMPLETE WITH:-

1) 2 NO. X 1.4MM TRANSLUCENT RUBBER GLAZING WASHERS. 2) 2 NO. M6 BRASS PLATED STAINLESS STEEL SOCKET HEAD CSK SETSCREWS

(NOTE CUSTOMER TO PROVIDE WALL FIXINGS TO SUIT APPLICATION AND STRUCTURAL REQUIREMENT)



| PRODUCT REF: | SH/APH/H04/MB                                 |
|--------------|-----------------------------------------------|
| DESCRIPTION: | DIMENSIONED ELEVATIONS AND GLASS PREP DETAILS |
| DRAWING REF: