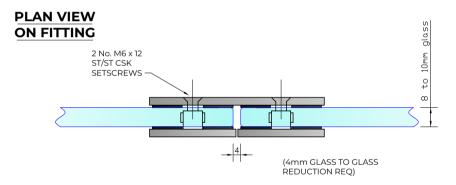

## **NOTES/SPECIFICATION:**

ALL FITTING COMPONENTS IN BRUSHED STAINLESS STEEL.

PRODUCT SUITABLE FOR 8 TO 10mm TOUGHENED GLASS PANES.

FITTING SUPPLIED COMPLETE WITH:-

1) 4 No. x 1.25mm BRACK RUBBER GLAZING WASHERS.
2) 2 No. M6 x 12mm ST/ST POSI-DRIVE HEAD CSK SETSCREWS

(NOTE CUSTOMER TO PROVIDE ALTERNATIVE FIXINGS WHERE REQUIRED)

| PRODUCT REF: | SH/PAS/B03                                               |
|--------------|----------------------------------------------------------|
| DESCRIPTION: | DIMENSIONED ELEVATIONS AND<br>REQUIRED GLASS PREP DETAIL |
| DRAWING REF: | SH/PAS/B03 - 001B                                        |