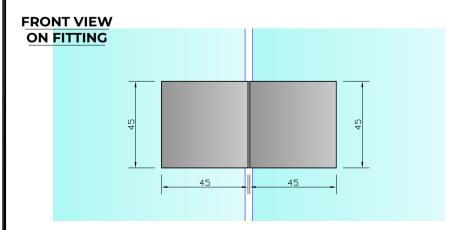

## **NOTES/SPECIFICATION:**

ALL FITTING COMPONENTS IN BRUSHED STAINLESS STEEL.

PRODUCT SUITABLE FOR 8 TO 10mm TOUGHENED GLASS PANES.

FITTING SUPPLIED COMPLETE WITH:-

1) 4 No. x 1.25mm BRACK RUBBER GLAZING WASHERS.
2) 2 No. M6 x 12mm ST/ST POSI-DRIVE HEAD CSK SETSCREWS

(NOTE CUSTOMER TO PROVIDE ALTERNATIVE FIXINGS WHERE REQUIRED)

| PRODUCT REF: | SH/PAS/B03                                               |
|--------------|----------------------------------------------------------|
| DESCRIPTION: | DIMENSIONED ELEVATIONS AND<br>REQUIRED GLASS PREP DETAIL |
| DRAWING REF: | SH/PAS/B03 - 001B                                        |