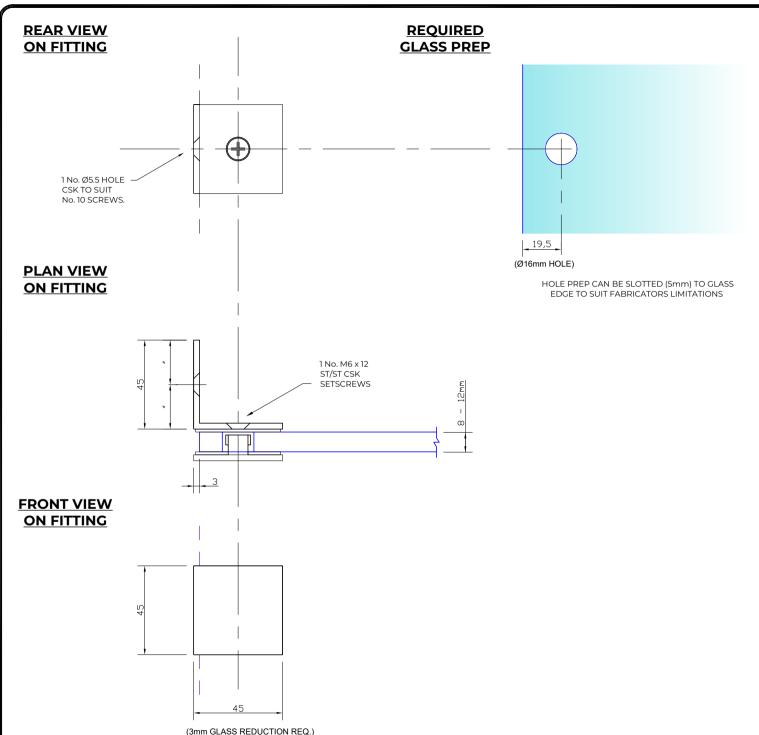

## **NOTES/SPECIFICATION:**

ALL FITTING COMPONENTS IN SATIN STAINLESS STEEL.

PRODUCT SUITABLE FOR 8 TO 10mm TOUGHENED GLASS PANES.

FITTING SUPPLIED COMPLETE WITH:-

1) 2 No. x 1.25mm TRANSLUCENT RUBBER GLAZING WASHERS. 2) 1 No. M6 x 12mm ST/ST POSI-DRIVE HEAD CSK SETSCREWS. 3) 1 No. 10 x 40mm POSI DRIVE SCREW AND PLASTIC PLUG

(NOTE CUSTOMER TO PROVIDE ALTERNATIVE FIXINGS WHERE REQUIRED)  $\,$ 

| PRODUCT REF: | SH/PAS/B01                                               |
|--------------|----------------------------------------------------------|
| DESCRIPTION: | DIMENSIONED ELEVATIONS AND<br>REQUIRED GLASS PREP DETAIL |
| DRAWING REF: | SH/PAS/B01 - 001B                                        |