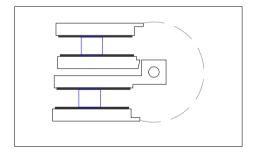

## **GLASS PREP** Ø16mm HOLES 32 8mm GLASS TO GLASS GAP TYPICAL SEAL SH/GGA/S16 (\_10)

Express Glass Warehouse 51-55 Fowler Road, Hainault, Essex IG6 3UT Tel: +44 (0)20 8500 1188 Fax: +44 (0)20 8500 1010 Email: info@egw.co.uk Website: www.egw.co.uk

Copyright (C) - October 2020, All Rights Reserved

ALL VISIBLE COMPONENTS IN CHROME PLATED BRASS.

PRODUCT SUITABLE FOR 8 TO 10mm TOUGHENED GLASS PANES.

HINGE SUPPLIED COMPLETE WITH COVERS AND GLASZING

(NOTE CUSTOMER TO PROVIDE ALTERNATIVE FIXINGS WHERE REQUIRED)  $\,$ 