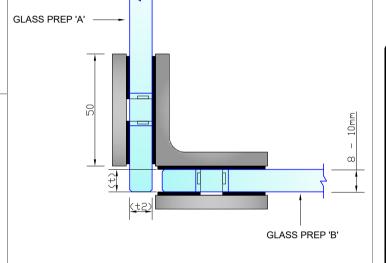

### **REQUIRED GLASS PREP 'A'**

DIM X = 27mm + DIM (t) (GLASS THICKNESS)

E.G. 8mm GLASS.

DIM X = 27mm + 8mm = 35mm

## **REQUIRED** GLASS PREP 'B'