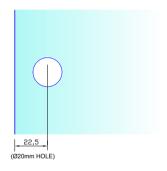

### **REQUIRED GLASS PREP 'A'**

DIM X = 27mm + DIM (t) (GLASS THICKNESS)

E.G. 8mm GLASS.

DIM X = 27mm + 8mm = 35mm