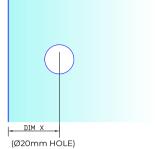

### **REQUIRED GLASS PREP 'A'**

DIM X = 27mm + DIM (t) (GLASS THICKNESS)

E.G. 8mm GLASS.

DIM X = 27mm + 8mm = 35mm