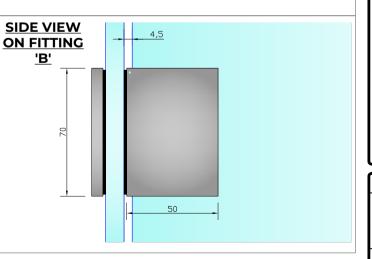

### **REQUIRED GLASS PREP 'A'**



DIM X = 27mm + DIM (t) (GLASS THICKNESS)

E.G. 8mm GLASS.

DIM X = 27mm + 8mm = 35mm

## **REQUIRED** GLASS PREP 'B'



#### **PLAN VIEW ON FITTING**









**Express Glass Warehouse** 51-55 Fowler Road, Hainault, Essex IG6 3UT

Tel: +44 (0)20 8500 1188 Fax: +44 (0)20 8500 1010 Email: info@egw.co.uk Website: www.eaw.co.uk

Copyright (C) - October 2020, All Rights Reserved

## **NOTES/SPECIFICATION:**

ALL VISIBLE COMPONENTS IN BRUSHED NICKEL PLATED BRASS.

PRODUCT SUITABLE FOR 8 TO 10mm TOUGHENED GLASS PANES.

FITTING SUPPLIED COMPLETE WITH:-

1) 4 No. x 1.25mm BLACK RUBBER GLAZING WASHERS. 2) 2 No. M6 x 12mm ST/ST HEX HEAD CSK SETSCREWS.

(NOTE CUSTOMER TO PROVIDE ALTERNATIVE FIXINGS WHERE REQUIRED)

# PRODUCT REF: | SH/NKE/B02/S **DESCRIPTION:** DIMENSIONED ELEVATIONS AND REQUIRED GLASS PREP DETAIL DRAWING REF: SH/NKE/B02/S - 001