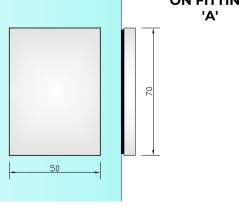

## REQUIRED GLASS PREP 'A'



E.G. 8mm GLASS.

DIM X = 27mm + 8mm = 35mm

## PLAN VIEW ON FITTING



## REQUIRED GLASS PREP 'B'











Express Glass Warehouse 51-55 Fowler Road, Hainault, Essex IG6 3UT Tel: +44 (0)20 8500 1188 Fax: +44 (0)20 8500 1010 Email: info@egw.co.uk Website: www.egw.co.uk

Copyright (C) - October 2020, All Rights Reserved

## **NOTES/SPECIFICATION:**

ALL VISIBLE COMPONENTS IN CHROME PLATED BRASS.

PRODUCT SUITABLE FOR 8 TO 10mm TOUGHENED GLASS PANES.

FITTING SUPPLIED COMPLETE WITH:-

1) 4 No. x 1.25mm BLACK RUBBER GLAZING WASHERS. 2) 2 No. M6 x 12mm ST/ST HEX HEAD CSK SETSCREWS.

(NOTE CUSTOMER TO PROVIDE ALTERNATIVE FIXINGS WHERE REQUIRED)

| PRODUCT REF: | SH/NKE/B02                                               |
|--------------|----------------------------------------------------------|
| DESCRIPTION: | DIMENSIONED ELEVATIONS AND<br>REQUIRED GLASS PREP DETAIL |
| DRAWING REF: | SH/NKE/B