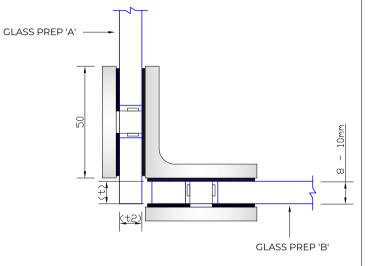

## PLAN VIEW ON FITTING

## REQUIRED GLASS PREP 'B'

Express Glass Warehouse 51-55 Fowler Road, Hainault, Essex IG6 3UT Tel: +44 (0)20 8500 1188 Fax: +44 (0)20 8500 1010 Email: info@egw.co.uk Website: www.egw.co.uk

Copyright (C) - October 2020, All Rights Reserved