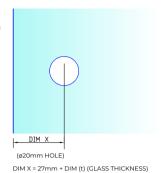

## REQUIRED GLASS PREP 'A'



E.G. 8mm GLASS.

DIM X = 27mm + 8mm = 35mm

## PLAN VIEW ON FITTING



## REQUIRED GLASS PREP 'B'











Express Glass Warehouse 51-55 Fowler Road, Hainault, Essex IG6 3UT Tel: +44 (0)20 8500 1188 Fax: +44 (0)20 8500 1010 Email: info@egw.co.uk Website: www.egw.co.uk

Copyright (C) - October 2020, All Rights Reserved

## **NOTES/SPECIFICATION:**

ALL VISIBLE COMPONENTS IN CHROME PLATED BRASS.

PRODUCT SUITABLE FOR 8 TO 10mm TOUGHENED GLASS PANES.

FITTING SUPPLIED COMPLETE WITH:-

1) 4 No. x 1.25mm BLACK RUBBER GLAZING WASHERS. 2) 2 No. M6 x 12mm ST/ST HEX HEAD CSK SETSCREWS.

(NOTE CUSTOMER TO PROVIDE ALTERNATIVE FIXINGS WHERE REQUIRED)

| PRODUCT REF: | SH/NKE/B02                                               |
|--------------|--------------------------------------------------------