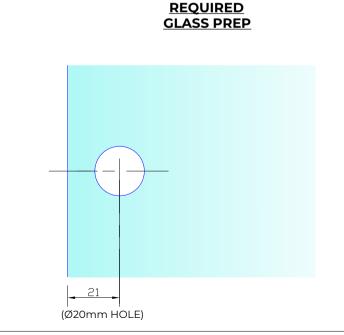

(NOTE CUSTOMER TO PROVIDE ALTERNATIVE FIXINGS WHERE REQUIRED)

| PRODUCT REF: | SH/NKE/B01                                               |
|--------------|----------------------------------------------------------|
| DESCRIPTION: | DIMENSIONED ELEVATIONS AND<br>REQUIRED GLASS PREP DETAIL |
| DRAWING REF: | SH/NKE/B01 - 001A                                        |