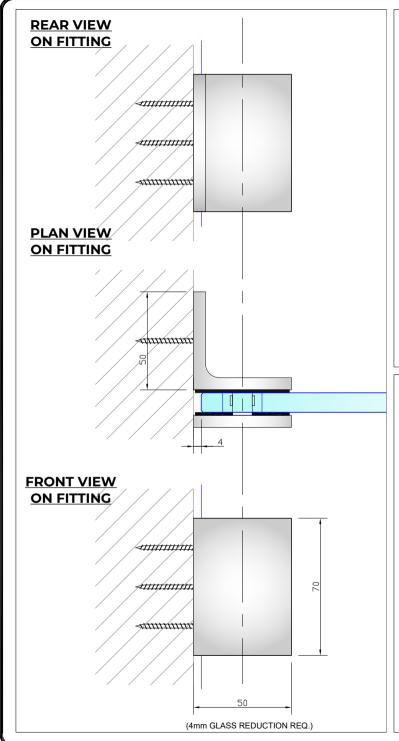

## **NOTES/SPECIFICATION:**

ALL VISIBLE COMPONENTS IN CHROME PLATED BRASS.

PRODUCT SUITABLE FOR 8mm TO 10mm TOUGHENED GLASS PANES

FITTING SUPPLIED COMPLETE WITH:-

- 1) 2 No. x 1.25mm BLACK RUBBER GLAZING GASKETS.
- 2) 1 No. M6 x 12mm ST/ST HEX HEAD CSK SETSCREWS.
- 3) 3 No. 12 x 50mm CSK SCREW AND PLASTIC PLUG

(NOTE CUSTOMER TO PROVIDE ALTERNATIVE FIXINGS WHERE REQUIRED)

| PRODUCT REF: | SH/NKE/B01                                               |
|--------------|----------------------------------------------------------|
| DESCRIPTION: | DIMENSIONED ELEVATIONS AND<br>REQUIRED GLASS PREP DETAIL |
| DRAWING REF: | SH/NKE/B01 - 001A                                        |