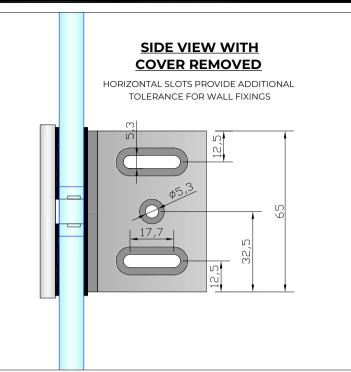

## **NOTES/SPECIFICATION:**

ALL VISIBLE COMPONENTS IN CHROME PLATED BRASS.

PRODUCT SUITABLE FOR 8mm TO 10mm TOUGHENED GLASS PANES

FITTING SUPPLIED COMPLETE WITH:-

- 1) 2 No. x 1.25mm BLACK RUBBER GLAZING GASKETS.
- 2) 1 No. M6 x 12mm ST/ST HEX HEAD CSK SETSCREWS.
- 3) 3 No. 12 x 50mm CSK SCREW AND PLASTIC PLUG

(NOTE CUSTOMER TO PROVIDE ALTERNATIVE FIXINGS WHERE REQUIRED)

| PRODUCT REF: | SH/NKE/B01                                               |
|--------------|----------------------------------------------------------|
| DESCRIPTION: | DIMENSIONED ELEVATIONS AND<br>REQUIRED GLASS PREP DETAIL |
| DRAWING REF: | SH/NKE/B01 - 001A                                        |