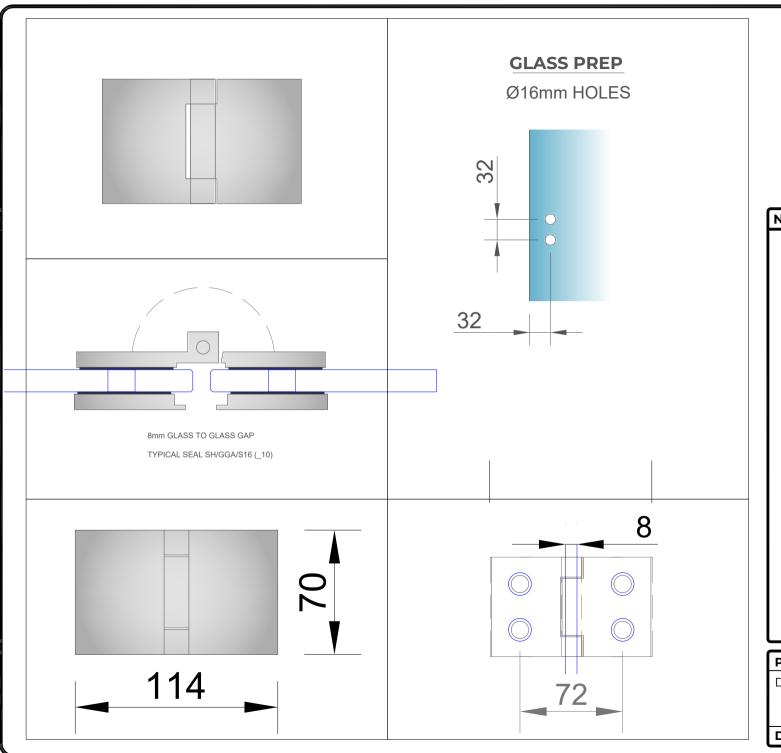

## NOTES/SPECIFICATION:

ALL VISIBLE COMPONENTS IN SATIN NICKEL PLATED BRASS.

PRODUCT SUITABLE FOR 8 TO 10mm TOUGHENED GLASS PANES.

HINGE SUPPLIED COMPLETE WITH COVERS AND GASKETS.

(NOTE CUSTOMER TO PROVIDE ALTERNATIVE FIXINGS WHERE REQUIRED)  $\,$ 

## **3rd Angle Projection**

| PRODUCT REF: | SH/NKE/5202/S                                 |
|--------------|-----------------------------------------------|
| DESCRIPTION: | DIMENSIONED ELEVATIONS AND GLASS PREP DETAILS |
| DRAWING REF: | SH/NKE/5202/S - 001                           |