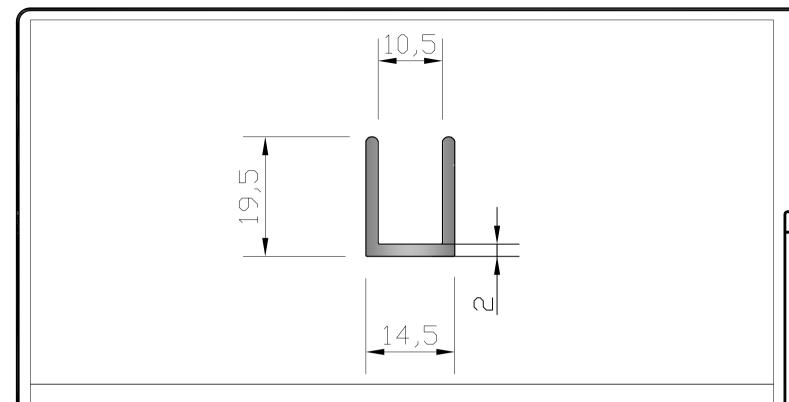

## NOTES/SPECIFICATION:

GLAZING CHANNEL SUPPLIED IN BRUSHED NICKEL FINISH EXTRUDED ALUMINIUM

GLAZING CHANNEL SUITABLE FOR UP TO 10mm GLASS

SUPPLIED WITH GLAZING PACKERS

GLAZING CHANNEL REQUIRES CUTTING AND DRILLING TO SUIT DESIGN REQUIREMENTS ON SITE.