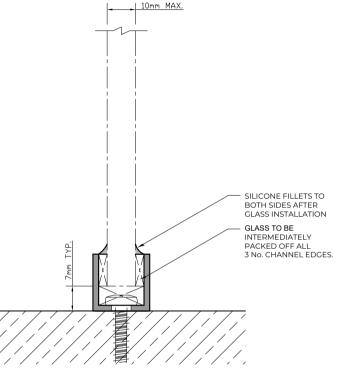

## GLAZING DETAIL ON CHANNEL

PRODUCT ELEVATIONS

NOTE COMPONENT TO BE CUT DOWN AND
DRILLED ON SITE TO SUIT DIMENSIONAL
REQUIREMENTS

Express Glass Warehouse 51-55 Fowler Road, Hainault, Essex IG6 3UT Tel: +44 (0)20 8500 1188 Fax: +44 (0)20 8500 1010 Email: info@egw.co.uk Website: www.egw.co.uk

## NOTES/SPECIFICATION:

GLAZING CHANNEL SUPPLIED IN ELECTRO-POLISHED, EXTRUDED ALUMINIUM WITH PLASTIC PACKERS.

GLAZING CHANNEL SUITABLE FOR UP TO 12mm GLASS

GLAZING CHANNEL REQUIRES CUTTING AND DRILLING TO SUIT DESIGN REQUIREMENTS ON SITE