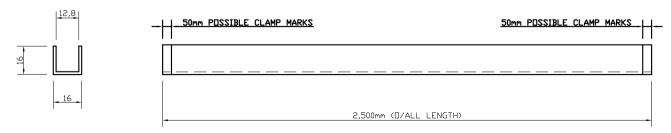

## GLAZING DETAIL ON CHANNEL

PRODUCT ELEVATIONS

NOTE COMPONENT TO BE CUT DOWN AND
DRILLED ON SITE TO SUIT DIMENSIONAL
REQUIREMENTS

Express Glass Warehouse 51-55 Fowler Road, Hainault, Essex IG6 3UT Tel: +44 (0)20 8500 1188 Fax: +44 (0)20 8500 1010 Email: info@egw.co.uk Website: www.egw.co.uk

## NOTES/SPECIFICATION:

GLAZING CHANNEL SUPPLIED IN ELECTRO-POLISHED, EXTRUDED ALUMINIUM WITH PLASTIC PACKERS.

GLAZING CHANNEL SUITABLE FOR UP TO 12mm GLASS

GLAZING CHANNEL REQUIRES CUTTING AND DRILLING TO SUIT DESIGN REQUIREMENTS ON SITE