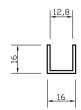

## NOTES/SPECIFICATION:

GLAZING CHANNEL SUPPLIED IN ELECTRO-POLISHED, EXTRUDED ALUMINIUM WITH PLASTIC PACKERS.

GLAZING CHANNEL SUITABLE FOR UP TO 12mm GLASS

GLAZING CHANNEL REQUIRES CUTTING AND DRILLING TO SUIT DESIGN REQUIREMENTS ON SITE

(NOTE CUSTOMER TO PROVIDE REQUIRED FIXINGS)

| PRODUCT REF: | SH/GGA/C30/1                               |  |
|--------------|--------------------------------------------|--|
| DESCRIPTION: | DIMENSIONED ELEVATIONS AND PRODUCT DETAILS |  |
| DRAWING REF: | SH/GGA/C30/1 - 001A                        |  |