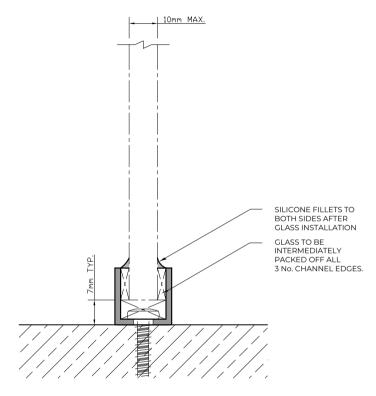

## NOTES/SPECIFICATION:

GLAZING CHANNEL SUPPLIED IN ELECTRO-POLISHED, EXTRUDED ALUMINIUM WITH PLASTIC PACKERS.

GLAZING CHANNEL SUITABLE FOR UP TO 12mm GLASS

GLAZING CHANNEL REQUIRES CUTTING AND DRILLING TO SUIT DESIGN REQUIREMENTS ON SITE

(NOTE CUSTOMER TO PROVIDE REQUIRED FIXINGS)

| PRODUCT REF: | SH/GGA/C30/1                               |  |
|--------------|--------------------------------------------|--|
| DESCRIPTION: | DIMENSIONED ELEVATIONS AND PRODUCT DETAILS |  |
| DRAWING REF: | SH/GGA/C30/1 - 001A                        |  |