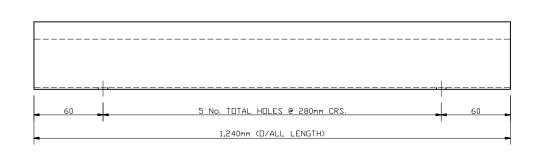

## PRODUCT ELEVATIONS

(SCALE 1:2 (A4))

PRODUCT REF: SH/GGA/C14

DESCRIPTION: DIMENSIONED ELEVATIONS AND PRODUCT DETAILS

DRAWING REF: SH/GGA/C14 - 001