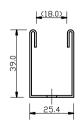

## **POLISHED FINISH**

GLAZING CHANNEL SUITABLE FOR 15 mm MAX GLASS PANES

NOTE: CUSTOMER TO PROVIDE REQUIRED FIXINGS.
PACKERS ARE SUPPLIED WITH THE CHANNELS AS STANDARD.

## PRODUCT ELEVATIONS

(SCALE 1:2 (A4))

PRODUCT REF: SH/GGA/C14

DESCRIPTION: DIMENSIONED ELEVATIONS AND PRODUCT DETAILS

DRAWING REF: SH/GGA/C14 - 001