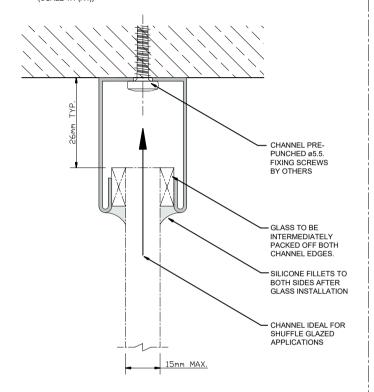

# GLAZING DETAIL ON CHANNEL

(SCALE 1:1 (A4))

### **NOTES/SPECIFICATION:**

GLAZING CHANNEL SUPPLIED IN 316 STAINLESS STEEL:-

## **POLISHED FINISH**

GLAZING CHANNEL SUITABLE FOR 15 mm MAX GLASS PANES

NOTE: CUSTOMER TO PROVIDE REQUIRED FIXINGS.
PACKERS ARE SUPPLIED WITH THE CHANNELS AS STANDARD.