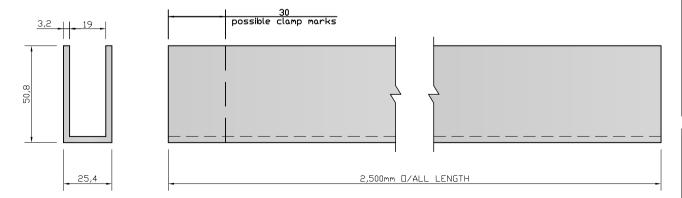

## SIDE VIEW ON CHANNEL

Express Glass Warehouse 51-55 Fowler Road, Hainault, Essex IG6 3UT Tel: +44 (0)20 8500 1188 Fax: +44 (0)20 8500 1010 Email: info@egw.co.uk Website: www.egw.co.uk

Copyright (C) - October 2020, All Rights Reserved

## **NOTES/SPECIFICATION:**

GLAZING CHANNEL SUPPLIED IN SILVER ANODISED EXTRUDED ALUMINIUM WITH PLASTIC GLAZING PACKERS

GLAZING CHANNEL SUITABLE FOR UP TO 17.5mm GLASS PANES REQUIRES CUTTING AND DRILLING TO SUIT DESIGN REQUIREMENTS ON SITE

(NOTE CUSTOMER TO PROVIDE REQUIRED FIXINGS)

CAN BE UTILSED IN SHUFFLE GLAZED APPLICATIONS, IN CONJUNCTION WITH OUR CHANNEL:-

SH/GGA/C01 - (25mm(h) GLAZING CHANNEL)

PRODUCT REF: SH/GGA/C03

DESCRIPTION: DIMENSIONED ELEVATIONS AND PRODUCT DETAILS

DRAWING REF: SH/GGA/C03 - 001E