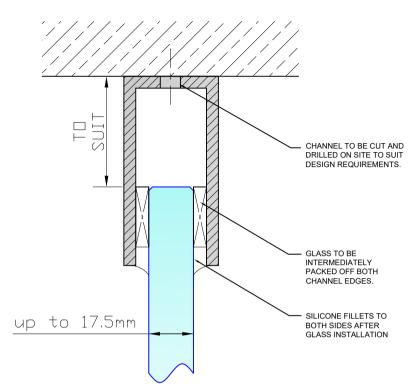

**TYPICAL GLAZING** 

**DETAIL ON CHANNEL** 

## **NOTES/SPECIFICATION:**

GLAZING CHANNEL SUPPLIED IN SILVER ANODISED EXTRUDED ALUMINIUM WITH PLASTIC GLAZING PACKERS

GLAZING CHANNEL SUITABLE FOR UP TO 17.5mm GLASS PANES REQUIRES CUTTING AND DRILLING TO SUIT DESIGN REQUIREMENTS ON SITE

(NOTE CUSTOMER TO PROVIDE REQUIRED FIXINGS)

CAN BE UTILSED IN SHUFFLE GLAZED APPLICATIONS, IN CONJUNCTION WITH OUR CHANNEL:-

SH/GGA/C01 - (25mm(h) GLAZING CHANNEL)

PRODUCT REF: SH/GGA/C03

DESCRIPTION: DIMENSIONED ELEVATIONS AND PRODUCT DETAILS