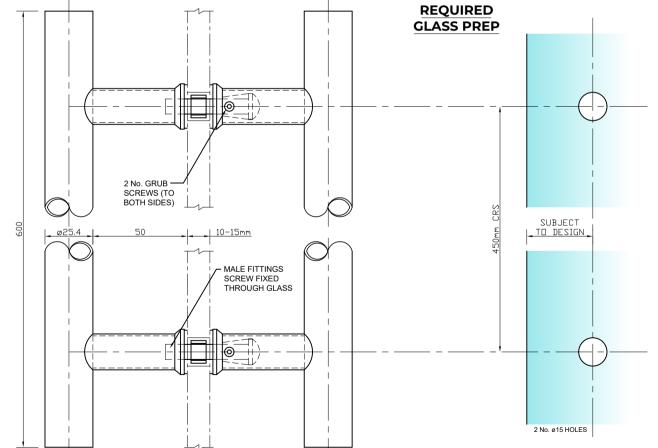

## **SIDE VIEW ON HANDLE**

**Express Glass Warehouse** 51-55 Fowler Road, Hainault, Essex IG6 3UT

Tel: +44 (0)20 8500 1188 Fax: +44 (0)20 8500 1010 Email: info@egw.co.uk Website: www.egw.co.uk

Copyright (C) - October 2020, All Rights Reserved

## **NOTES/SPECIFICATION:**

PULL HANDLE COMPONENTS SUPPLIED IN POLISHED STAINLESS

PULL HANDLE SUITABLE FOR 10 TO 15mm GLASS PANES (WITH STANDARD SCREWS PROVIDED). CAN ALSO BE UTILISED ON THICKER GLASS AND DOOR FRAMES, HOWEVER LONGER M8 POSI PAN FIXINGS WITH BE REQUIRED (PROVIDED BY OTHERS).