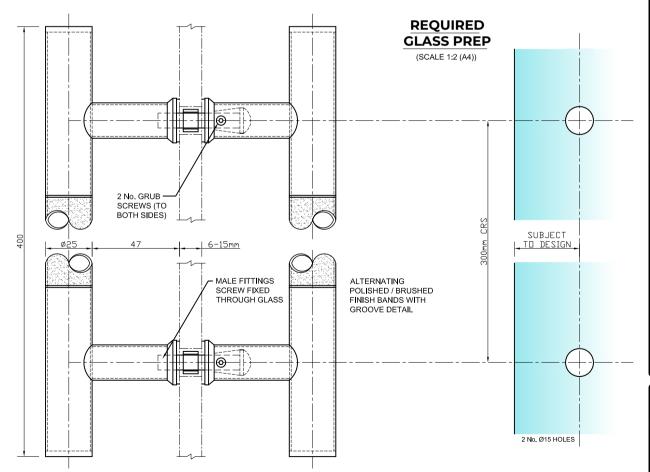

NOTE - PULL HANDLE CAN BE UTILISED ON GLASS AND DOOR FRAMES THICKER THAN 15mm. M8 x 45mm POSI-PAN SCREW PROVIDED AS STANDARD FOR 15mm MAX.

Express Glass Warehouse 51-55 Fowler Road, Hainault, Essex IG6 3UT Tel: +44 (0)20 8500 1188 Fax: +44 (0)20 8500 1010 Email: info@egw.co.uk Website: www.egw.co.uk

## **NOTES/SPECIFICATION:**

PULL HANDLE COMPONENTS SUPPLIED IN POLISHED STAINLESS STEEL.

PULL HANDLE SUITABLE FOR 6 TO 15mm GLASS PANES (WITH STANDARD SCREWS PROVIDED). CAN ALSO BE UTILISED ON THICKER GLASS AND DOOR FRAMES, HOWEVER LONGER M8 POSI PAN FIXINGS WITH BE REQUIRED (PROVIDED BY OTHERS).