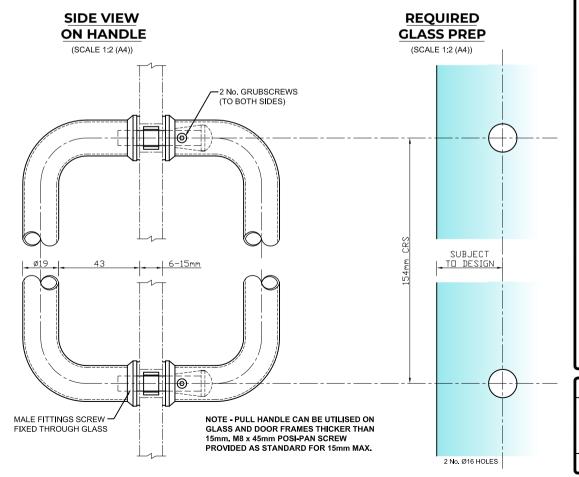

## NOTES/SPECIFICATION:

PULL HANDLE COMPONENTS SUPPLIED IN POLISHED STAINLESS STEEL.

PULL HANDLE SUITABLE FOR 6 TO 15mm GLASS PANES (WITH STANDARD SCREWS PROVIDED). CAN ALSO BE UTILISED ON THICKER GLASS AND DOOR FRAMES, HOWEVER LONGER M8 POSI PAN FIXINGS WITH BE REQUIRED (PROVIDED BY OTHERS).