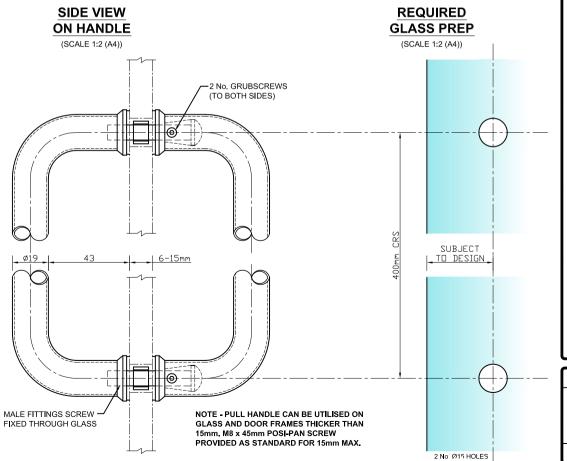

## **NOTES/SPECIFICATION:**

PULL HANDLE COMPONENTS SUPPLIED IN POLISHED STAINLESS STEEL.

PULL HANDLE SUITABLE FOR 6 TO 15mm GLASS PANES (WITH STANDARD SCREWS PROVIDED). CAN ALSO BE UTILISED ON THICKER GLASS AND DOOR FRAMES, HOWEVER LONGER M8 POSI PAN FIXINGS WITH BE REQUIRED (PROVIDED BY OTHERS).