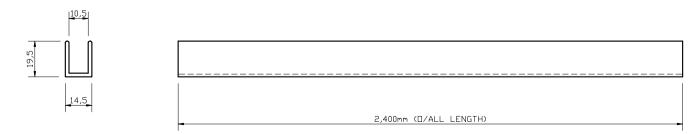

## GLAZING DETAIL ON CHANNEL

PRODUCT ELEVATIONS

NOTE -COMPONENT TO BE CUT DOWN AND DRILLED ON SITE TO SUIT DIMENSIONAL REQUIREMENTS

Express Glass Warehouse 51-55 Fowler Road, Hainault, Essex IG6 3UT Tel: +44 (0)20 8500 1188 Fax: +44 (0)20 8500 1010 Email: info@egw.co.uk Website: www.egw.co.uk

## NOTES/SPECIFICATION:

GLAZING CHANNEL SUPPLIED IN ELECTRO-POLISHED, EXTRUDED ALUMINIUM WITH PLASTIC PACKERS.

GLAZING CHANNEL SUITABLE FOR UP TO 10mm GLASS

GLAZING CHANNEL REQUIRES CUTTING AND DRILLING TO SUIT DESIGN REQUIREMENTS ON SITE.

(NOTE CUSTOMER TO PROVIDE REQUIRED FIXINGS)

| PRODUCT REF: | SH-GGA-C32-MB                              |
|--------------|--------------------------------------------|
| DESCRIPTION: | DIMENSIONED ELEVATIONS AND PRODUCT DETAILS |
| DRAWING REF: | EGW-SH-GGA-C3-MB                           |