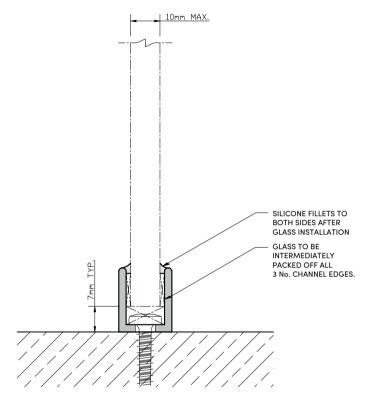

## GLAZING DETAIL ON CHANNEL

PRODUCT ELEVATIONS

NOTE -COMPONENT TO BE CUT DOWN AND DRILLED ON SITE TO SUIT DIMENSIONAL REQUIREMENTS

Express Glass Warehouse 51-55 Fowler Road, Hainault, Essex IG6 3UT Tel: +44 (0)20 8500 1188 Fax: +44 (0)20 8500 1010 Email: info@egw.co.uk Website: www.egw.co.uk

## NOTES/SPECIFICATION:

GLAZING CHANNEL SUPPLIED IN ELECTRO-POLISHED, EXTRUDED ALUMINIUM WITH PLASTIC PACKERS.

GLAZING CHANNEL SUITABLE FOR UP TO 10mm GLASS

GLAZING CHANNEL REQUIRES CUTTING AND DRILLING TO SUIT DESIGN REQUIREMENTS ON SITE.

(NOTE CUSTOMER TO PROVIDE REQUIRED FIXINGS)

| PRODUCT REF: | SH-GGA-C32-MB                              |
|--------------|--------------------------------------------|
| DESCRIPTION: | DIMENSIONED ELEVATIONS AND PRODUCT DETAILS |
| DRAWING REF: | EGW-SH-GGA-C3-MB                           |