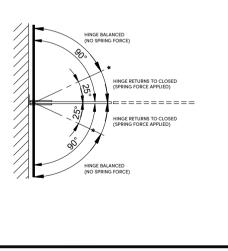

#### Express Glass Warehouse, 51-55 Fowler Road, Hainault, Essex, IG6 3UT

Tel: +44 (0)20 8500 1188 info@egw.co.uk www.egw.co.uk

Copyright (C) - October 2020, All Rights Reserved



### PLAN VIEW ON HINGE

Seal shown is SH/GGA/S06(/10), sold separately.



# FRONT VIEW ON HINGE



# REQUIRED GLASS PREP



#### NOTES/SPECIFICATION:

ALL HINGE COMPONENTS IN CHROME PLATED

PRODUCT SUITABLE FOR 8MM TOUGHENED GLASS

HINGE SUPPLIED COMPLETE WITH:-

1) 2 NO. X 1.4MM TRANSLUCENT RUBBER GLAZING WASHERS. 2) 2 NO. M6 BRASS PLATED STAINLESS STEEL SOCKET HEAD CSK SETSCREWS

(NOTE CUSTOMER TO PROVIDE WALL FIXINGS TO SUIT APPLICATION AND STRUCTURAL REQUIREMENT)



| PRODUCT REF: | SH/APH/H04/C                                  |
|--------------|-----------------------------------------------|
| DESCRIPTION: | DIMENSIONED ELEVATIONS AND GLASS PREP DETAILS |
| DRAWING REF: | SH/APH/H04/C                                  |