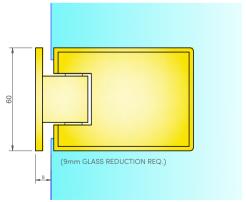

#### NOTES/SPECIFICATION:

ALL HINGE COMPONENTS IN CHROME PLATED

PRODUCT SUITABLE FOR 8MM TOUGHENED GLASS

HINGE SUPPLIED COMPLETE WITH:-

1) 2 NO. X 1.4MM TRANSLUCENT RUBBER GLAZING WASHERS. 2) 2 NO. M6 BRASS PLATED STAINLESS STEEL SOCKET HEAD CSK SETSCREWS