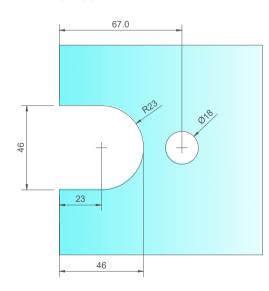

# REQUIRED GLASS PREP

#### NOTES/SPECIFICATION:

ALL HINGE COMPONENTS IN CHROME PLATED

PRODUCT SUITABLE FOR 8MM TOUGHENED GLASS

HINGE SUPPLIED COMPLETE WITH:-

1) 2 NO. X 1.4MM TRANSLUCENT RUBBER GLAZING WASHERS. 2) 2 NO. M6 BRASS PLATED STAINLESS STEEL SOCKET HEAD CSK SETSCREWS