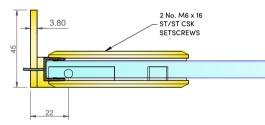

### PLAN VIEW ON HINGE

Seal shown is SH/GGA/S06(/10), sold separately.

#### NOTES/SPECIFICATION:

ALL HINGE COMPONENTS IN CHROME PLATED

PRODUCT SUITABLE FOR 8MM TOUGHENED GLASS

HINGE SUPPLIED COMPLETE WITH:-

1) 2 NO. X 1.4MM TRANSLUCENT RUBBER GLAZING WASHERS. 2) 2 NO. M6 BRASS PLATED STAINLESS STEEL SOCKET HEAD CSK SETSCREWS