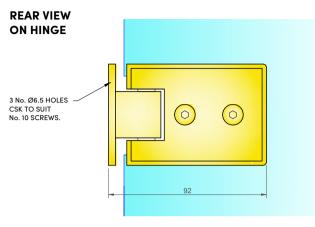

# FRONT VIEW ON HINGE

#### NOTES/SPECIFICATION:

ALL HINGE COMPONENTS IN CHROME PLATED

PRODUCT SUITABLE FOR 8MM TOUGHENED GLASS

HINGE SUPPLIED COMPLETE WITH:-

1) 2 NO. X 1.4MM TRANSLUCENT RUBBER GLAZING WASHERS. 2) 2 NO. M6 BRASS PLATED STAINLESS STEEL SOCKET HEAD CSK SETSCREWS