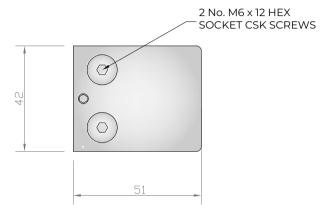

## NOTES/SPECIFICATION:

ALL FITTING COMPONENTS IN POLISHED FINISH GRADE 316 STAINLESS STEEL

PRODUCT SUITABLE FOR 8 TO 10mm TOUGHENED GLASS PANES.

FITTING SUPPLIED COMPLETE WITH:-

1) 4 No. BLACK RUBBER WASHERS TO SUIT SPECIFIED GLASS THICKNESS

2) 2 No. M6 X 12mm HEX SOCKET HEAD CSK SETSCREWS

NOTE - INTERFACE M8 CAPSCREW FIXINGS TO BE SUPPLIED BY OTHERS TO SUIT APPLICATION.

PRODUCT REF: SH/ATB/P/S

DESCRIPTION: DIMENSIONED ELEVATIONS AND REQUIRED GLASS PREP DETAIL