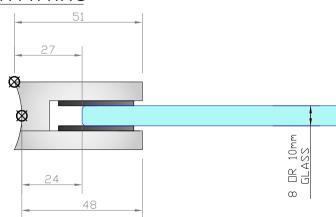

## PLAN VIEW ON FITTING

Express Glass Warehouse 51-55 Fowler Road, Hainault, Essex IG6 3UT Tel: +44 (0)20 8500 1188 Fax: +44 (0)20 8500 1010 Email: info@egw.co.uk Website: www.egw.co.uk

Copyright (C) - October 2020, All Rights Reserved

## NOTES/SPECIFICATION:

ALL FITTING COMPONENTS IN POLISHED FINISH GRADE 316 STAINLESS STEEL

PRODUCT SUITABLE FOR 8 TO 10mm TOUGHENED GLASS PANES.

FITTING SUPPLIED COMPLETE WITH:-

1) 4 No. BLACK RUBBER WASHERS TO SUIT SPECIFIED GLASS THICKNESS