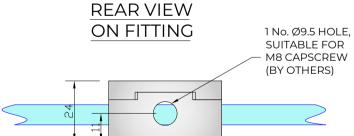

## BACK VIEW ON FITTING

2) 2 No. M6 X 12mm HEX SOCKET HEAD CSK SETSCREWS

NOTE - INTERFACE M8 CAPSCREW FIXINGS TO BE SUPPLIED BY OTHERS TO SUIT APPLICATION.

PRODUCT REF: SH/ATB/P/S

DESCRIPTION: DIMENSIONED ELEVATIONS AND REQUIRED GLASS PREP DETAIL