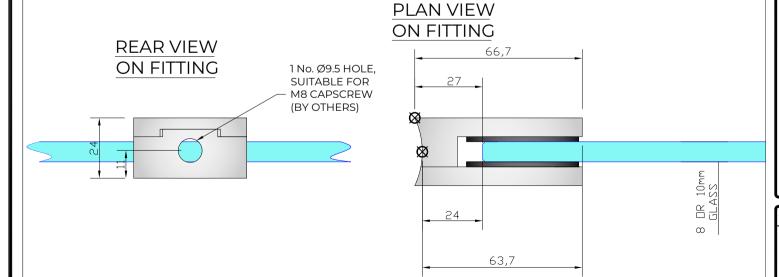

## NOTES/SPECIFICATION:

ALL FITTING COMPONENTS IN POLISHED FINISH GRADE 316 STAINLESS STEEL

PRODUCT SUITABLE FOR 8 TO 10mm TOUGHENED GLASS PANES.

FITTING SUPPLIED COMPLETE WITH:-

1) 4 No. BLACK RUBBER WASHERS TO SUIT SPECIFIED GLASS THICKNESS

2) 2 No. M6 X 12mm HEX SOCKET HEAD CSK SETSCREWS

NOTE - INTERFACE M8 CAPSCREW FIXINGS TO BE SUPPLIED BY OTHERS TO SUIT APPLICATION.

| PRODUCT REF: | SH/ATB/P/D                                                                     |
|--------------|--------------------------------------------------------------------------------|
| DESCRIPTION: | DIMENSIONED ELEVATIONS AND<br>REQUIRED GLASS PREP DETAIL<br>*<br>AB - 09/02/18 |
| DRAWING REF: | SH/ATB/P/D - 001E                                                              |