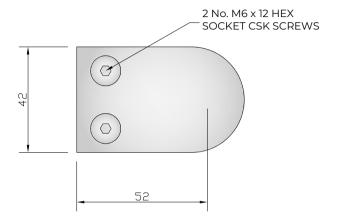

## NOTES/SPECIFICATION:

ALL FITTING COMPONENTS IN POLISHED FINISH GRADE 316 STAINLESS STEEL

PRODUCT SUITABLE FOR 8 TO 10mm TOUGHENED GLASS PANES.

FITTING SUPPLIED COMPLETE WITH:-

1) 4 No. BLACK RUBBER WASHERS TO SUIT SPECIFIED GLASS THICKNESS

2) 2 No. M6 X 12mm HEX SOCKET HEAD CSK SETSCREWS

NOTE - INTERFACE M8 CAPSCREW FIXINGS TO BE SUPPLIED BY OTHERS TO SUIT APPLICATION.

| PRODUCT REF: | SH/ATB/P/D                                                                     |
|--------------|--------------------------------------------------------------------------------|
| DESCRIPTION: | DIMENSIONED ELEVATIONS AND<br>REQUIRED GLASS PREP DETAIL<br>*<br>AB - 09/02/18 |
| DRAWING REF: | SH/ATB/P/D - 001E                                                              |