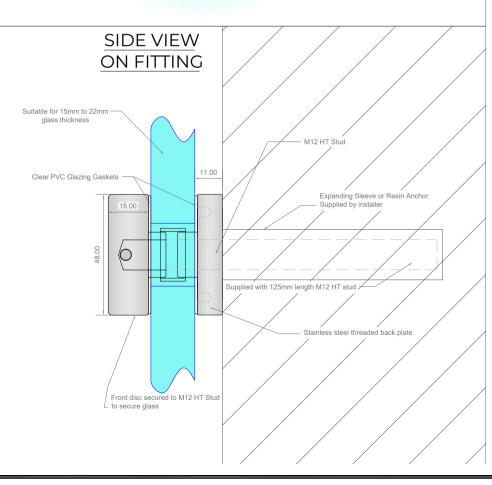

## REQUIRED GLASS PREP

(Ø25mm HOLE - POSITIONING TO SUIT APPLICATION / DESIGN REQUIREMENTS)

## NOTES/SPECIFICATION:

ALL FITTING COMPONENTS IN GRADE 316 MACHINED STAINLESS STEEL FINISH.

PRODUCT SUITABLE FOR 15mm TO 22mm TOUGHENED GLASS PANES.

FITTING SUPPLIED COMPLETE WITH:-

- 1) 2 No. x 1mm CLEAR PVC GLAZING WASHERS.
- 2) 1 No. ISOLATION TUBE
- 3) 125mm LENGTH M12 HT STUD