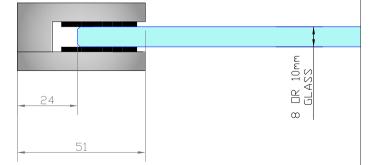

## BACK VIEW ON FITTING

## PLAN VIEW ON FITTING

Express Glass Warehouse 51-55 Fowler Road, Hainault, Essex IG6 3UT Tel: +44 (0)20 8500 1188 Fax: +44 (0)20 8500 1010 Email: info@egw.co.uk Website: www.egw.co.uk

Copyright (C) - October 2020, All Rights Reserved

## NOTES/SPECIFICATION:

ALL FITTING COMPONENTS IN BRUSHED FINISH GRADE 316 STAINLESS STEEL

PRODUCT SUITABLE FOR 8 TO 10mm TOUGHENED GLASS PANES.

FITTING SUPPLIED COMPLETE WITH:-

1) 4 No. BLACK RUBBER WASHERS TO SUIT SPECIFIED GLASS THICKNESS