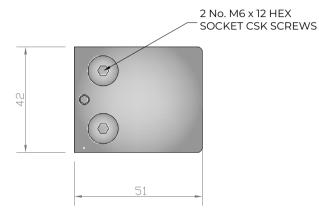

## NOTES/SPECIFICATION:

ALL FITTING COMPONENTS IN BRUSHED FINISH GRADE 316 STAINLESS STEEL

PRODUCT SUITABLE FOR 8 TO 10mm TOUGHENED GLASS PANES.

FITTING SUPPLIED COMPLETE WITH:-

1) 4 No. BLACK RUBBER WASHERS TO SUIT SPECIFIED GLASS THICKNESS

2) 2 No. M6 X 12mm HEX SOCKET HEAD CSK SETSCREWS

NOTE - INTERFACE M8 CAPSCREW FIXINGS TO BE SUPPLIED BY OTHERS TO SUIT APPLICATION.

PRODUCT REF: SH/ATB/B/S/F

DESCRIPTION: DIMENSIONED ELEVATIONS AND REQUIRED GLASS PREP DETAIL