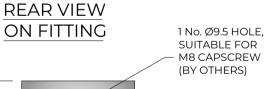

2) 2 No. M6 X 12mm HEX SOCKET HEAD CSK SETSCREWS

NOTE - INTERFACE M8 CAPSCREW FIXINGS TO BE SUPPLIED BY OTHERS TO SUIT APPLICATION.

PRODUCT REF: SH/ATB/B/S/F

DESCRIPTION: DIMENSIONED ELEVATIONS AND REQUIRED GLASS PREP DETAIL