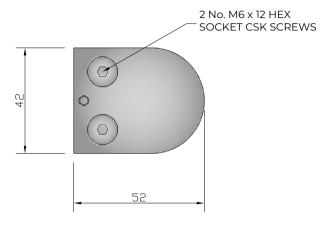

## NOTES/SPECIFICATION:

ALL FITTING COMPONENTS IN BRUSHED FINISH GRADE 316 STAINLESS STEEL

PRODUCT SUITABLE FOR 8 TO 10mm TOUGHENED GLASS PANES.

FITTING SUPPLIED COMPLETE WITH:-

1) 4 No. BLACK RUBBER WASHERS TO SUIT SPECIFIED GLASS THICKNESS

2) 2 No. M6 X 12mm HEX SOCKET HEAD CSK SETSCREWS

NOTE - INTERFACE M8 CAPSCREW FIXINGS TO BE SUPPLIED BY OTHERS TO SUIT APPLICATION.

| PRODUCT REF: | SH/ATB/B/D                                            |
|--------------|-------------------------------------------------------|
| DESCRIPTION: | DIMENSIONED ELEVATIONS AND REQUIRED GLASS PREP DETAIL |
|              | AB - 09/02/18                                         |
| DRAWING REF: | SH/ATB/B/D - 001E                                     |