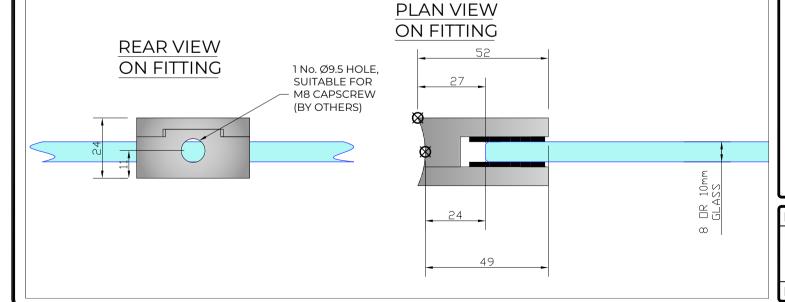

## NOTES/SPECIFICATION:

ALL FITTING COMPONENTS IN BRUSHED FINISH GRADE 316 STAINLESS STEEL

PRODUCT SUITABLE FOR 8 TO 10mm TOUGHENED GLASS PANES.

FITTING SUPPLIED COMPLETE WITH:-

1) 4 No. BLACK RUBBER WASHERS TO SUIT SPECIFIED GLASS THICKNESS

2) 2 No. M6 X 12mm HEX SOCKET HEAD CSK SETSCREWS

NOTE - INTERFACE M8 CAPSCREW FIXINGS TO BE SUPPLIED BY OTHERS TO SUIT APPLICATION.

| PRODUCT REF: | SH/ATB/B/D                                            |
|--------------|-------------------------------------------------------|
| DESCRIPTION: | DIMENSIONED ELEVATIONS AND REQUIRED GLASS PREP DETAIL |
|              | AB - 09/02/18                                         |
| DRAWING REF: | SH/ATB/B/D - 001E                                     |