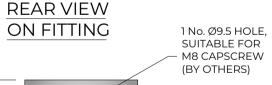

2) 2 No. M6 X 12mm HEX SOCKET HEAD CSK SETSCREWS

NOTE - INTERFACE M8 CAPSCREW FIXINGS TO BE SUPPLIED BY OTHERS TO SUIT APPLICATION.

PRODUCT REF: SH/ATB/B/D/F

DESCRIPTION: DIMENSIONED ELEVATIONS AND

REQUIRED GLASS PREP DETAIL