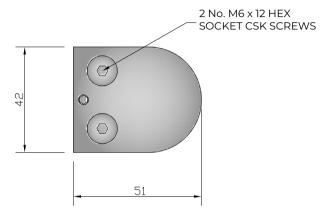

## NOTES/SPECIFICATION:

ALL FITTING COMPONENTS IN BRUSHED FINISH GRADE 316 STAINLESS STEEL

PRODUCT SUITABLE FOR 8 TO 10mm TOUGHENED GLASS PANES.

FITTING SUPPLIED COMPLETE WITH:-

1) 4 No. BLACK RUBBER WASHERS TO SUIT SPECIFIED GLASS THICKNESS

2) 2 No. M6 X 12mm HEX SOCKET HEAD CSK SETSCREWS

NOTE - INTERFACE M8 CAPSCREW FIXINGS TO BE SUPPLIED BY OTHERS TO SUIT APPLICATION.

PRODUCT REF: SH/ATB/B/D/F

DESCRIPTION: DIMENSIONED ELEVATIONS AND

REQUIRED GLASS PREP DETAIL