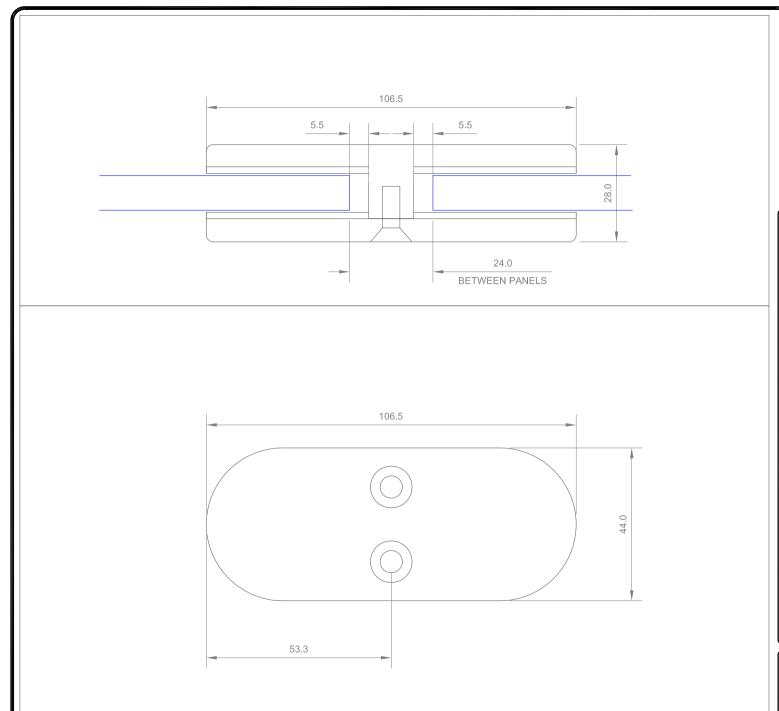

| NOTES | SPECIF | <b>CATION:</b> |
|-------|--------|----------------|
|       |        |                |

ALL FITTING COMPONENTS IN GRADE 316 BRUSHED STAINLESS STEEL.

PRODUCT SUITABLE FOR 10mm TOUGHENED GLASS PANES

FITTING SUPPLIED COMPLETE WITH:-

1) 4 No. BLACK RUBBER WASHERS TO SUIT SPECIFIED GLASS

2) 2 No. M6 X 16mm HEX SOCKET HEAD CSK SET SCREWS

| PRODUCT REF: | SH/ATB/B/D/180       |
|--------------|----------------------|
| DESCRIPTION: |                      |
|              |                      |
|              |                      |
| DRAWING REF: | SH/ATB/B/D/180 - 001 |