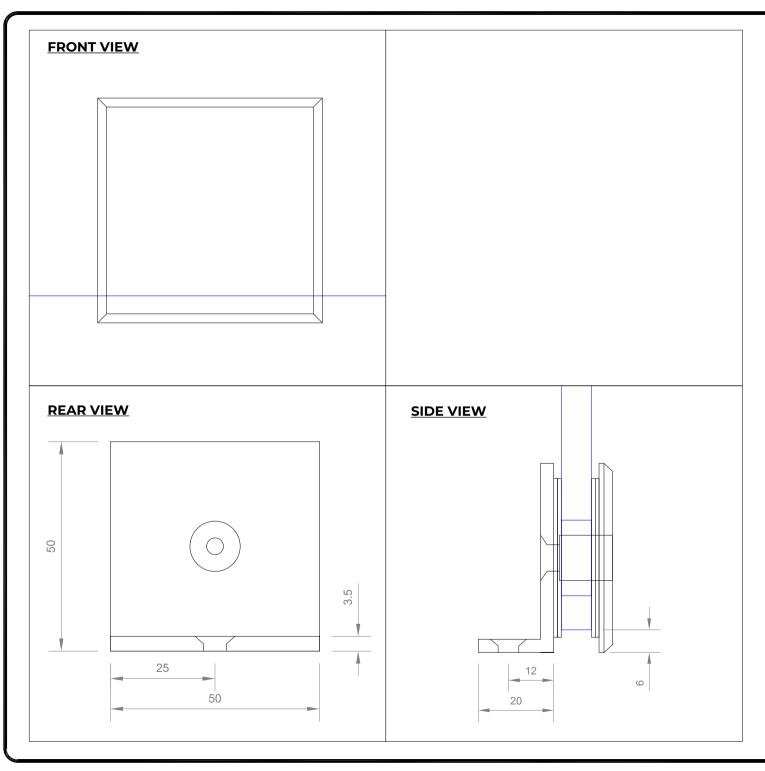

## NOTES/SPECIFICATION:

ALL FITTING COMPONENTS IN BRUSHED SATIN NICKEL PLATED BRASS

PRODUCT SUITABLE FOR 8 TO 10mm TOUGHENED GLASS USED IN WALL, BASE AND TOP POSITIONS WHERE REQUIRED.

FITTING SUPPLIED COMPLETE WITH:-

- 1) 4 No. x 1mm CLEAR PVC WASHERS
- 2) 1 No. M6 x 12mm ST/ST HEX SOCKET MACHINE SCREW
- 3) 1 No. ALLEN KEY TO FIT
- 4) 1 No. 10 x 30mm POSI-DRIVE SCREW AND PLUG.

(NOTE CUSTOMER TO PROVIDE ALTERNATIVE FIXINGS WHERE REQUIRED)  $\,$ 

6mm GLASS TO WALL/FLOOR GAP

| PRODUCT REF: | SH/APH/B07_S                                             |
|--------------|----------------------------------------------------------|
| DESCRIPTION: | DIMENSIONED ELEVATIONS AND<br>REQUIRED GLASS PREP DETAIL |
| DRAWING REF: | SH/APH/B07_S - 001                                       |