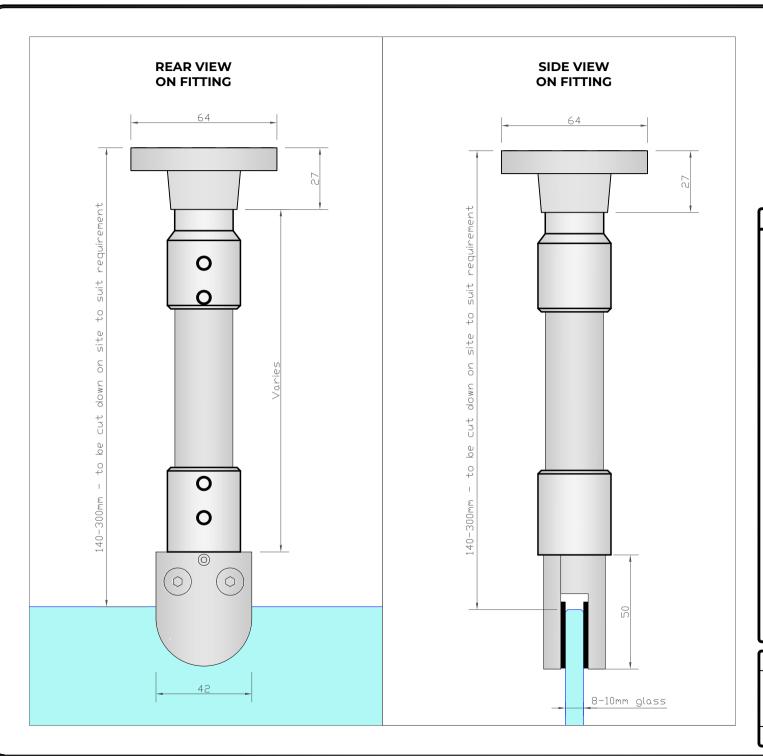

## NOTES/SPECIFICATION:

ALL VISIBLE COMPONENTS IN POLISHED STAINLESS STEEL OR POLISHED CHROME PLATED FINISH

PRODUCT SUITABLE FOR 8 TO 10mm TOUGHENED GLASS PANES.

FITTING SUPPLIED COMPLETE WITH:-

1) BLACK RUBBER GLAZING GASKETS TO SUIT 8 TO 10mm GLASS 2) 3 No. WOODSCREWS

(NOTE CUSTOMER TO PROVIDE ALTERNATIVE FIXINGS WHERE REQUIRED)  $\,$ 

| PRODUCT REF: | SH/APH/T20                                    |
|--------------|-----------------------------------------------|
| DESCRIPTION: | DIMENSIONED ELEVATIONS AND GLASS PREP DETAILS |
| DRAWING REF: | SH/APH/T20 - 001B                             |