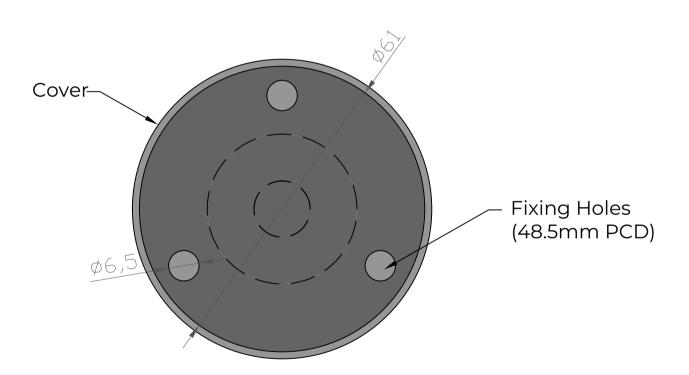

Copyright (C) - October 2020, All Rights Reserved

**PLAN VIEW** 

ON TOP FIXING PLATE

| NOTES/SPECIFICATION: |  |
|----------------------|--|
|                      |  |
|                      |  |
|                      |  |
|                      |  |
|                      |  |
|                      |  |
|                      |  |
|                      |  |
|                      |  |
|                      |  |
|                      |  |
|                      |  |
|                      |  |
|                      |  |
|                      |  |
|                      |  |
|                      |  |
|                      |  |
|                      |  |
|                      |  |
|                      |  |
|                      |  |
|                      |  |
|                      |  |
|                      |  |
|                      |  |

SH/APH/T20

DRAWING REF: SH/APH/T20 - 002B

TOP FIXING PLATE DIMENSIONS