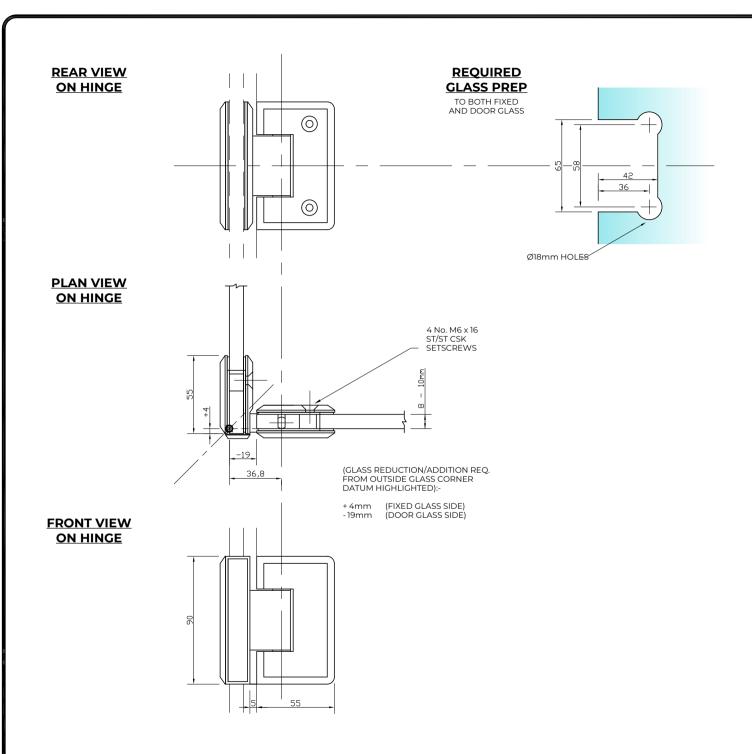

## NOTES/SPECIFICATION:

ALL HINGE COMPONENTS IN CHROME PLATED BRASS.

PRODUCT SUITABLE FOR 8 TO 10mm TOUGHENED GLASS PANES.

HINGE SUPPLIED COMPLETE WITH:-

- 1) 8 No. x 1.25mm TRANSLUCENT RUBBER GLAZING WASHERS.
- 2) 4 No. M6 x 16mm ST/ST HEX SOCKET HEAD CSK SETSCREWS
- 3) 1 No. HEX SOCKET ALLEN KEY TO SUIT

(NOTE CUSTOMER TO PROVIDE ALTERNATIVE FIXINGS WHERE REQUIRED)

| PRODUCT REF: | SH/APH/H09                                    |
|--------------|-----------------------------------------------|
| DESCRIPTION: | DIMENSIONED ELEVATIONS AND GLASS PREP DETAILS |
| DRAWING REF: | SH/APH/H09 - 001A                             |