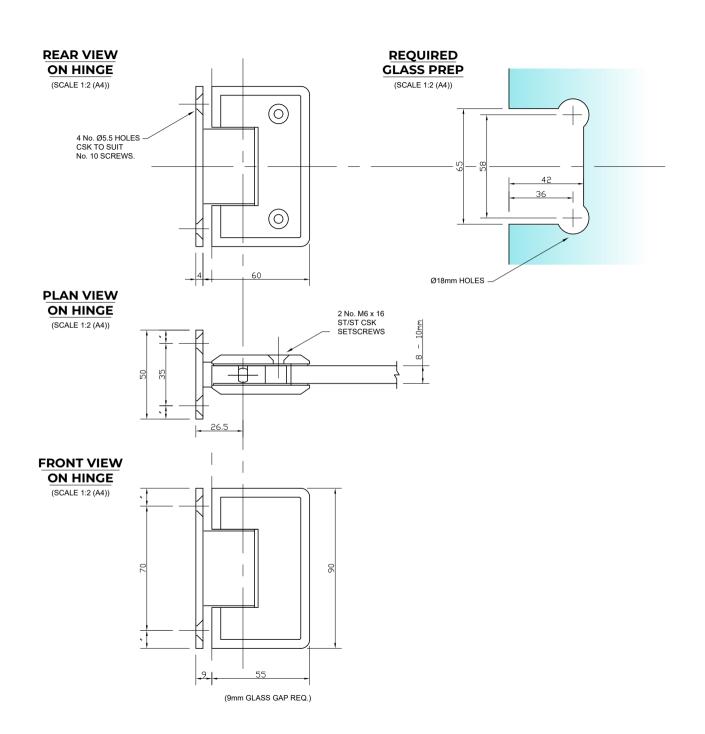

## **NOTES/SPECIFICATION:**

ALL HINGE COMPONENTS IN CHROME PLATED BRASS.

PRODUCT SUITABLE FOR 8 TO 10mm TOUGHENED GLASS PANES.

HINGE SUPPLIED COMPLETE WITH:-

- 1) 2 No. x 1.7mm TRANSLUCENT RUBBER GLAZING WASHERS.
- 2) 2 No. x 1.1mm TRANSLUCENT RUBBER GLAZING WASHERS
- 3) 2 No. M6 x 16mm ST/ST HEX SOCKET HEAD CSK SETSCREWS
- 4) 2 No. HEX SOCKET ALLEN KEYS TO SUIT
- 5) 4 No. 10 x 40mm POSI DRIVE SCREWS AND PLASTIC PLUGS

(NOTE CUSTOMER TO PROVIDE ALTERNATIVE FIXINGS WHERE REQUIRED)  $% \left( \frac{1}{2}\right) =\frac{1}{2}\left( \frac{1}{2}\right) +\frac{1}{2}\left( \frac{1$ 

| PRODUCT REF: | SH/APH/H03                                    |
|--------------|-----------------------------------------------|
| DESCRIPTION: | DIMENSIONED ELEVATIONS AND GLASS PREP DETAILS |
| DRAWING REF: | SH/APH/H03 - 001A                             |