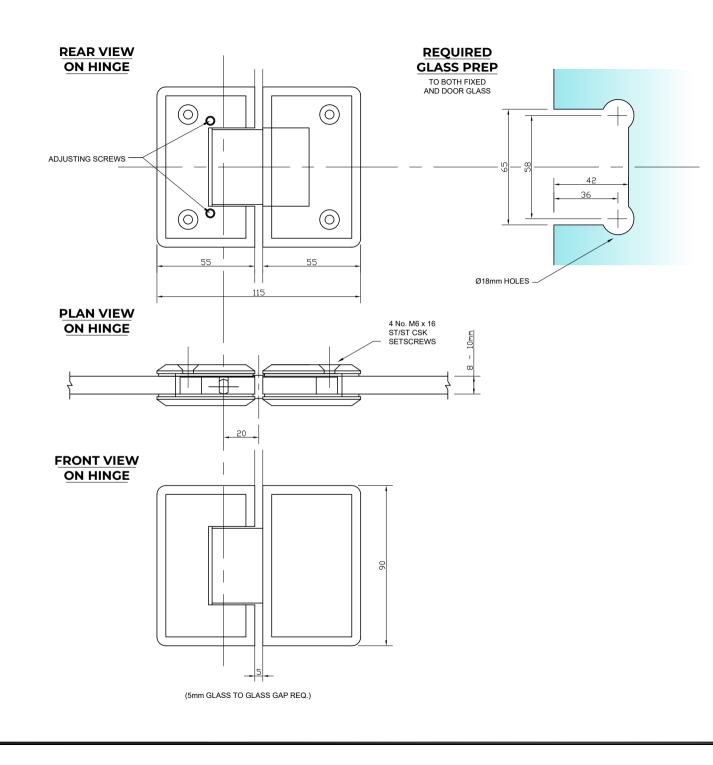

## NOTES/SPECIFICATION:

ALL HINGE COMPONENTS IN BRUSHED SATIN NICKEL PLATED BRASS.

PRODUCT SUITABLE FOR 8 TO 10mm TOUGHENED GLASS PANES.

HINGE SUPPLIED COMPLETE WITH:-

1) 2 No. x 1.7mm TRANSLUCENT RUBBER GLAZING WASHERS.

2) 2 No. x 1.1mm TRANSLUCENT RUBBER GLAZING WASHERS

3) 2 No. M6 x 16mm ST/ST HEX SOCKET HEAD CSK SETSCREWS

4) 2 No. HEX SOCKET ALLEN KEYS TO SUIT

ADJUSTABLE CENTRE POINT TO ALIGN WITH JAMB PANEL.

(NOTE CUSTOMER TO PROVIDE ALTERNATIVE FIXINGS WHERE REQUIRED)