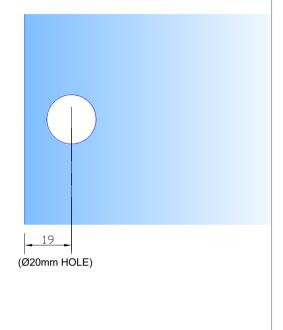

# REQUIRED GLASS PREP



# REAR VIEW ON FITTING



## PLAN VIEW ON FITTING



### SIDE VIEW WITHOUT COVER



# FRONT VIEW ON FITTING



(6mm GLASS GAP TO WALL REQ.)



Express Glass Warehouse 51-55 Fowler Road, Hainault, Essex IG6 3UT Tel: +44 (0)20 8500 1188 Fax: +44 (0)20 8500 1010 Email: info@egw.co.uk Website: www.egw.co.uk

Copyright (C) - October 2020, All Rights Reserved

#### **NOTES/SPECIFICATION:**

ALL VISIBLE COMPONENTS IN CHROME PLATED BRASS.

PRODUCT SUITABLE FOR 8 TO 10mm TOUGHENED GLASS PANES.

FITTING SUPPLIED COMPLETE WITH:-

1) 2 No. x 1.5mm BLACK RUBBER GLAZING GASKETS.
2) 1 No. M6 x 16mm ST/ST HEX HEAD CSK SETSCREW.

(NOTE: GENERIC WALL FIXING SUPPLIED, HOWEVER CUSTOMER TO PROVIDE ALTERNATIVE FIXINGS WHERE REQUIRED)

PRODUCT REF: SH/APH/B01\_D

DESCRIPTION:

DIMENSIONED ELEVATIONS AND REQUIR