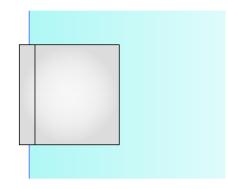

# REQUIRED GLASS PREP



# REAR VIEW ON FITTING



## PLAN VIEW ON FITTING



### SIDE VIEW WITHOUT COVER



# FRONT VIEW ON FITTING



(6mm GLASS GAP TO WALL REQ.)



Express Glass Warehouse 51-55 Fowler Road, Hainault, Essex IG6 3UT Tel: +44 (0)20 8500 1188 Fax: +44 (0)20 8500 1010 Email: info@egw.co.uk Website: www.egw.co.uk

Copyright (C) - October 2020, All Rights Reserved

#### **NOTES/SPECIFICATION:**

ALL VISIBLE COMPONENTS IN CHROME PLATED BRASS.

PRODUCT SUITABLE FOR 8 TO 10mm TOUGHENED GLASS PANES.

FITTING SUPPLIED COMPLETE WITH:-

1) 2 No. x 1.5mm BLACK RUBBER GLAZING GASKETS.
2) 1 No. M6 x 16mm ST/ST HEX HEAD CSK SETSCREW.

(NOTE: GENERIC WALL FIXING SUPPLIED, HOWEVER CUSTOMER TO PROVIDE ALTERNATIVE FIXINGS WHERE REQUIRED)

PRODUCT REF: SH/APH/B01\_D

DESCRIPTION:

DIMENSIONED ELEVATIONS AND REQUIRED GLASS PREP DETAIL

DRAW