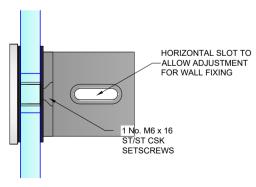

# REAR VIEW ON FITTING

(NOTE: GENERIC WALL FIXING SUPPLIED, HOWEVER CUSTOMER TO PROVIDE ALTERNATIVE FIXINGS WHERE REQUIRED)

PRODUCT REF: SH/APH/B01\_D

DESCRIPTION:

DIMENSIONED ELEVATIONS AND REQUIRED GLASS PREP DETAIL

DRAWING REF: SH/APH/B01\_D - 001