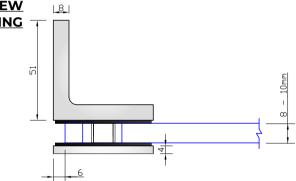

### SIDE VIEW WITHOUT COVER

# FRONT VIEW ON FITTING

(6mm GLASS GAP TO WALL REQ.)

Express Glass Warehouse 51-55 Fowler Road, Hainault, Essex IG6 3UT Tel: +44 (0)20 8500 1188 Fax: +44 (0)20 8500 1010 Email: info@egw.co.uk Website: www.egw.co.uk