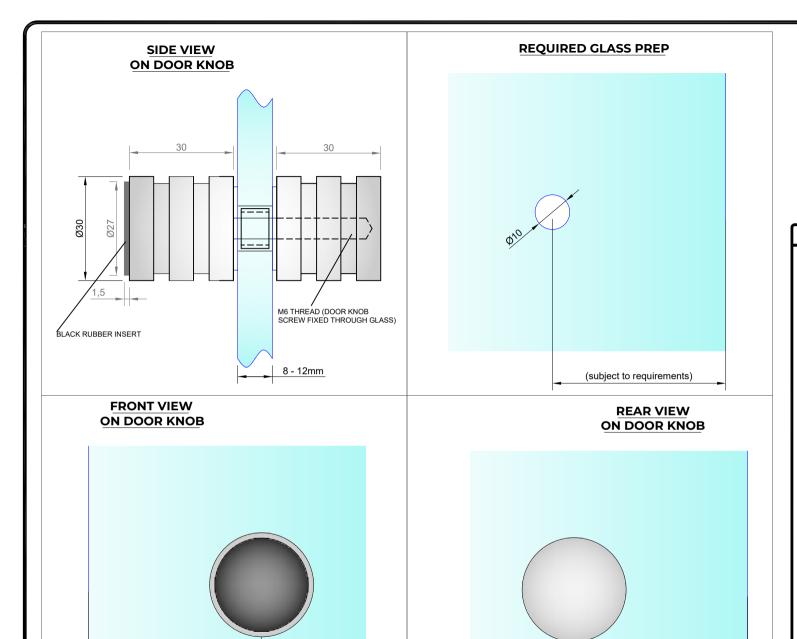

(subject to requirements)

Express Glass Warehouse 51-55 Fowler Road, Hainault, Essex IG6 3UT Tel: +44 (0)20 8500 1188 Fax: +44 (0)20 8500 1010 Email: info@egw.co.uk Website: www.egw.co.uk

Copyright (C) - October 2020, All Rights Reserved

## **NOTES/SPECIFICATION:**

ALL DOOR KNOB COMPNENTS IN CHROME PLATED BRASS WITH BLACK RUBBER BUFFER

PRODUCT SUITABLE FOR 8 TO 12mm TOUGHENED GLASS PANES.

DOOR KNOB SUPPLIED COMPLETE WITH:-

(subject to requirements)

- 1) 2 No. x 1.35mm TRANSLUCENT RUBBER GLAZING WASHERS
- 2) 1 No. DIA. 8mm CLEAR PLASTIC INSERT TUBE

| PRODUCT REF: | SH/APH/K13                                             |
|--------------|--------------------------------------------------------|
| DESCRIPTION: | DIMENSIONED ELEVATIONS<br>DOOR KNOB WITH RUBBER BUFFER |
| DRAWING REF: | SH/APH/K13 - 001                                       |