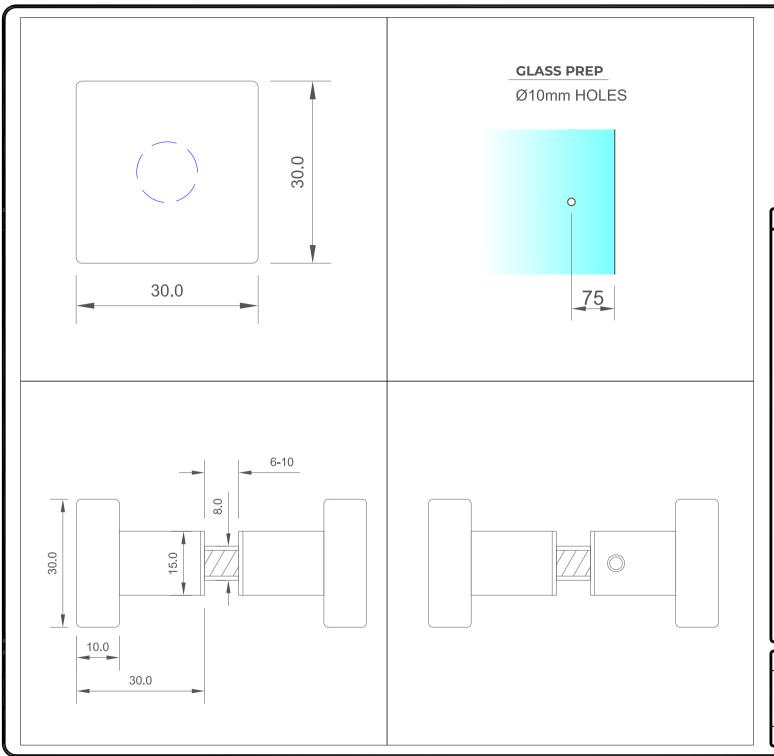

## NOTES/SPECIFICATION:

ALL DOOR KNOB COMPNENTS IN CHROME PLATED BRASS.

PRODUCT SUITABLE FOR 6 TO 12mm TOUGHENED GLASS PANES.

DOOR KNOB SUPPLIED COMPLETE WITH:-

- 1) 2 No. x 1.35mm TRANSLUCENT RUBBER GLAZING WASHERS
- 2) 1 No. DIA. 12mm CLEAR PLASTIC INSERT TUBE
- 3) 1 No ALLEN KEY TO SUIT