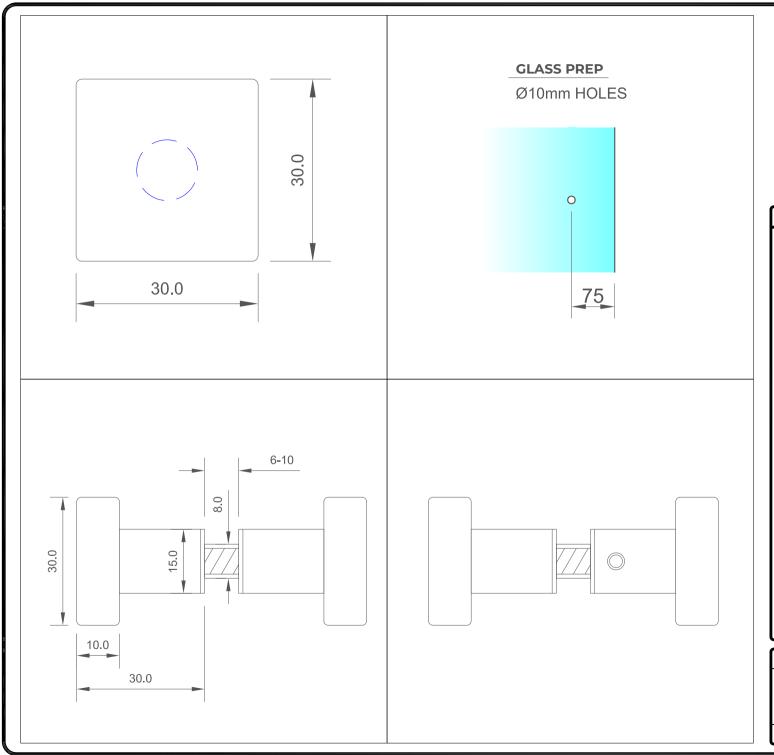

## NOTES/SPECIFICATION:

ALL DOOR KNOB COMPNENTS IN MATT BLACK BRASS.

PRODUCT SUITABLE FOR 6 TO 12mm TOUGHENED GLASS PANES.

DOOR KNOB SUPPLIED COMPLETE WITH:-

- 1) 2 No. x 1.35mm TRANSLUCENT RUBBER GLAZING WASHERS
- 2) 1 No. DIA. 12mm CLEAR PLASTIC INSERT TUBE
- 3) 1 No ALLEN KEY TO SUIT

| PRODUCT REF: | SH/APH/K12        |
|--------------|-------------------|
| DESCRIPTION: | DOOR KNOB HANDLES |
| DRAWING REF: | SH/APH/K12 - 001  |