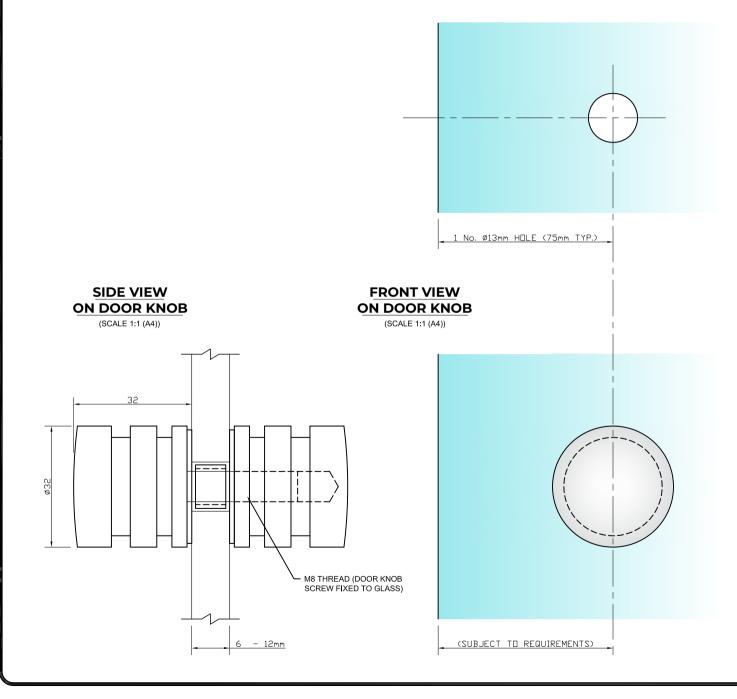

## REQUIRED GLASS PREP

(SCALE 1:1 (A4))

Express Glass Warehouse 51-55 Fowler Road, Hainault, Essex IG6 3UT Tel: +44 (0)20 8500 1188 Fax: +44 (0)20 8500 1010 Email: info@egw.co.uk Website: www.egw.co.uk

Copyright (C) - October 2020, All Rights Reserved

## NOTES/SPECIFICATION:

ALL DOOR KNOB COMPNENTS IN CHROME PLATED BRASS.

PRODUCT SUITABLE FOR 6 TO 12mm TOUGHENED GLASS PANES.

DOOR KNOB SUPPLIED COMPLETE WITH:-

- 1) 2 No. x 1.35mm TRANSLUCENT RUBBER GLAZING WASHERS
- 2) 1 No. DIA. 12mm WHITE PLASTIC INSERT TUBE