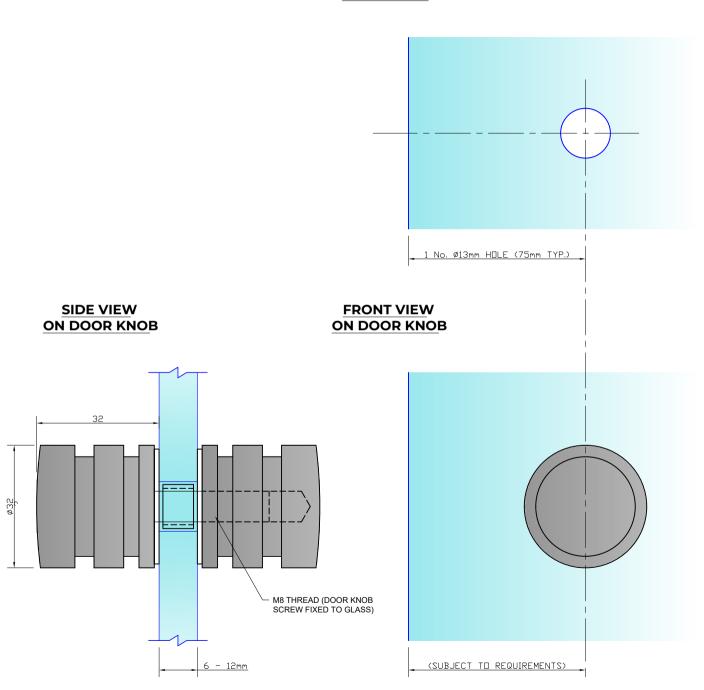

## REQUIRED GLASS PREP

Express Glass Warehouse 51-55 Fowler Road, Hainault, Essex IG6 3UT Tel: +44 (0)20 8500 1188 Fax: +44 (0)20 8500 1010 Email: info@egw.co.uk Website: www.egw.co.uk

Copyright (C) - October 2020, All Rights Reserved

## NOTES/SPECIFICATION:

ALL DOOR KNOB COMPNENTS IN CHROME PLATED BRASS.

PRODUCT SUITABLE FOR 6 TO 12mm TOUGHENED GLASS PANES.

DOOR KNOB SUPPLIED COMPLETE WITH:-

1) 2 No. x 1.35mm TRANSLUCENT RUBBER GLAZING WASHERS

2) 1 No. DIA. 12mm WHITE PLASTIC INSERT TUBE

| PRODUCT REF: | SH/APH/K03/S                                  |
|--------------|-----------------------------------------------|
| DESCRIPTION: | DIMENSIONED ELEVATIONS AND GLASS PREP DETAILS |
| DRAWING REF: | SH/APH/K03/S - 001                            |