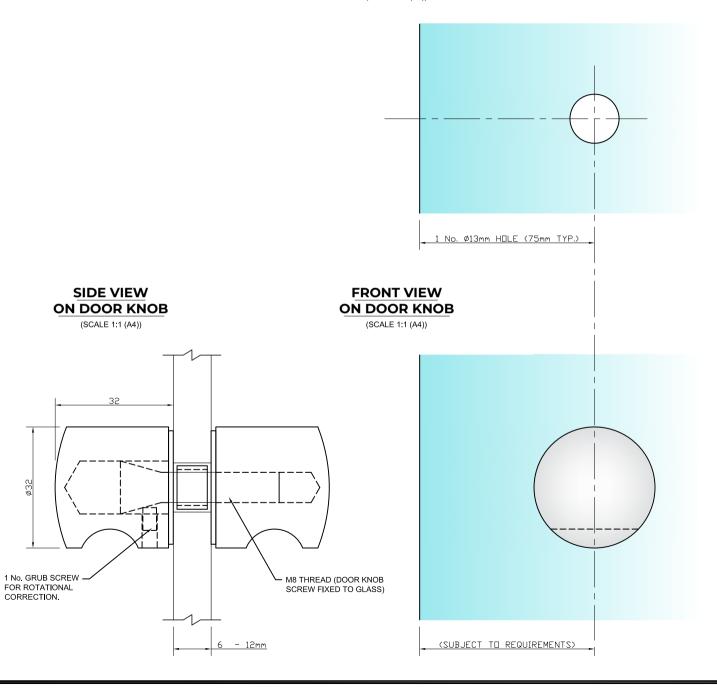

## NOTES/SPECIFICATION:

ALL DOOR KNOB COMPNENTS IN CHROME PLATED BRASS.

PRODUCT SUITABLE FOR 6 TO 12mm TOUGHENED GLASS PANES.

DOOR KNOB SUPPLIED COMPLETE WITH:-

- 1) 2 No. x 1.35mm TRANSLUCENT RUBBER GLAZING WASHERS
- 2) 1 No. M5 x 8mm ST/ST GRUB SCREW
- 3) 1 No. DIA. 12mm WHITE PLASTIC INSERT TUBE